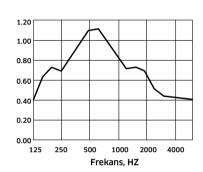

Our installation team will help you with easy and fast installation . recommended size for panels are: 600x600, 600x1200, 600x1800

NRC 100 hz: 0,12 - 1250 hz: 0,98 - 5000 hz: 0,78

Fire resistance: Class B s1 d0 According to TS-EN 13501-1:2013 standard Installation: Gluing or Cracking on the MDF frame.