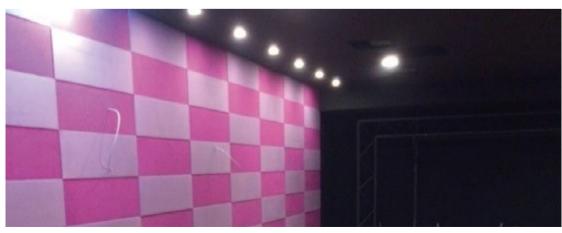

## **CLASSIC ACOUSTIC PANEL**

Acoustic panel made of rockwool and coated acoustic fabric, for installation we developed unseen screws system for easy installtion to the wall without necessarily need of a metal frame in the wall.

Our installation team will help you with easy and fast installation . recommended size for panels are: 600x600, 600x1200, 600x1800

NRC 100 hz: 0,12 - 1250 hz: 0,98 - 5000 hz: 0,78

Fire resistance: Class B s1 d0 According to TS-EN 13501-1:2013 standard Installation: Gluing or Cracking on the MDF frame.

Application area: offices, meeting rooms, shopping malls, cinema and theaters, educational institutions, TV and music rooms.

Acoustima<sup>®</sup> by Seatup Europe<sup>®</sup> offers the perfect Acoustic solution for hygienic environments and social areas