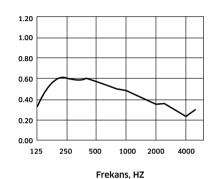

Our installation team will help you with easy and fast installation . recommended size for panels are: 600x600, 600x1200, 600x1800

NRC 100 hz: 0,12 - 1250 hz: 0,98 - 5000 hz: 0,78

Fire resistance: Class B s1 d0 According to TS-EN 13501-1:2013 standard Installation: Gluing or Cracking on the MDF frame.