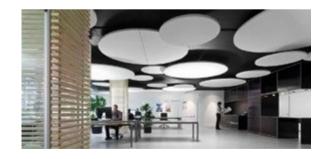

# **BAFFLE PANEL**

Baffle and canopy panels are hanged from the ceiling and create a unique and surprising design and also help to reduce the noise problem in crowded places.

# **CANOPY PANEL**