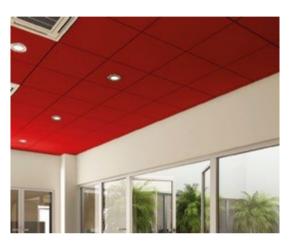

# **CLASSIC CEILING**

After installing the T-24 carrying system for ceiling panels, you may need simple 60x60cm Tiles for ceiling, it is common to use the gypsum board ceiling, but for those who are looking for higher acoustic solution and much more aesthetic improvement, the normal gypsum board will not be enough, therefore we offer Acoustic ceiling panels made of GlassWool coated anti flame paint available in any color.