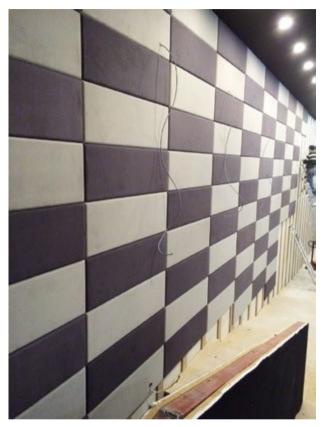

## **CLASSIC ACOUSTIC PANEL**

Acoustic panel made of rockwool and coated acoustic fabric, for installation we developed unseen screws system for easy installtion to the wall without necessarily need of a metal frame in the wall.

Our installation team will help you with easy and fast installation . recommended size for panels are: 600x600, 600x1200, 600x1800

NRC 100 hz: 0,12 - 1250 hz: 0,98 - 5000 hz: 0,78

Fire resistance: Class B s1 d0 According to TS-EN 13501-1:2013 standard Installation: Gluing or Cracking on the MDF frame.

Application area: offices, meeting rooms, shopping malls, cinema and theaters, educational institutions, TV and music rooms.

Acoustima<sup>®</sup> by Seatup Europe<sup>®</sup> offers the perfect Acoustic solution for hygienic environments and social areas