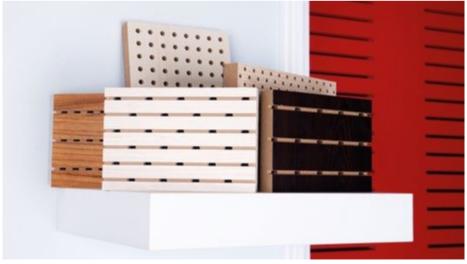

# **ACOUSTIC WOODEN PANELS**

## **ACOUSTIC WOODEN PANELS FOR WALL**

Sizes: From 600×600 mm to 1500x3000mm. Special dimensions can be produced upon request.

Raw Materials: Painted, melamine and natural veneered MDF

**Acoustic Fabric:** Soundtex

#### **ACOUSTIC WOODEN PANELS FOR CEILINGS**

**Sizes:** From 600x600mm to 1500-300mm.

Special dimensions can be produced upon request.

Raw Material: Painted, melamine and natural veneered MDFAcoustic. Fabric: Soundtex .