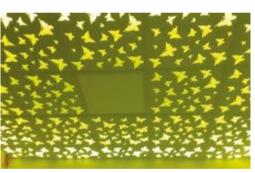

#### STRETCH LED CEILING

Stretched ceilings are the last word in modern design and they are the best way to create an atmosphere and any fantasy which you wish to have for the space which you design. Espacily in cinemas the guests which are arriving to the hall are waiting to see something special before the movie start, that is your time to blow up their mind with a special stretched ceiling and to give them an unforgettable experience Which will attract them to come again and invite their friends. It can be a ceiling which look like a sky at night with stars and moon, or it can be a ceiling that make the space to be look like a jungle full of trees, you decide how to make the "wow" effect on your audience so they will want to come back again and call their friends to see your cinema hall or any other public building that you may design. It is also important to add that beyond the design experience of the stretched ceilings they are also improve the acoustics in the space and also help to create the illusion of a larger space or a smaller space according to your needs and according to the effect you seek to create in the space you are designing.