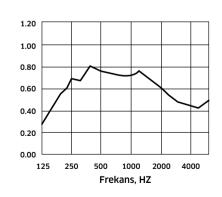

Our installation team will help you with easy and fast installation . recommended size for panels are: 600x600, 600x1200, 600x1800

NRC 100 hz: 0,12 - 1250 hz: 0,98 - 5000 hz: 0,78

Fire resistance: Class B s1 d0 According to TS-EN 13501-1:2013 standard Installation: Gluing or Cracking on the MDF frame.