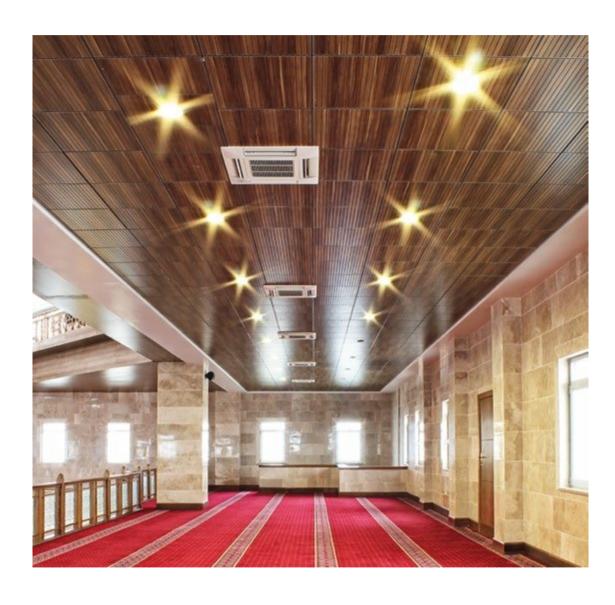

#### **ACOUSTIC WOODEN PANELS FOR CEILINGS**

**Sizes:** From 600x600mm to 1500-300mm.

Special dimensions can be produced upon request.

Raw Material: Painted, melamine and natural veneered MDFAcoustic. Fabric: Soundtex .

**Acoustic Fabric:** 

**Fire Class:** DIN4102-B2, natural coating fire retardant polish application B1.

**Carrier Systems:** T15, T24 and T15 grooved

**Installation system:** Panels are placed from the top on the carrier system which you choose:

T15, T24 or T15 grooved carriers. This carriers are visible between panels. Each panel is independelly removable by hand without any help of tools which that provides quick and easy access to existing installation.