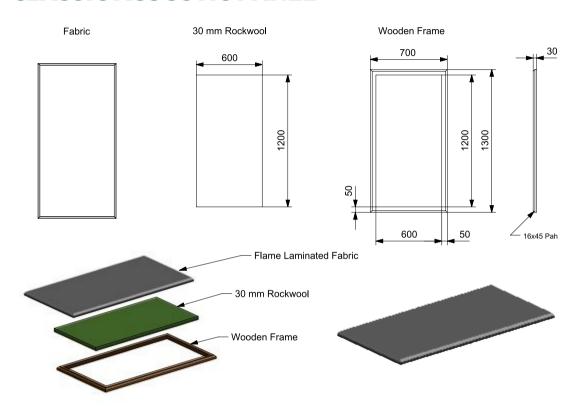

## **CLASSIC ACOUSTIC PANEL**

Acoustic panel made of rockwool and coated acoustic fabric, for installation we developed unseen screws system for easy installtion to the wall without necessarily need of a metal frame in the wall.

Our installation team will help you with easy and fast installation . recommended size for panels are: 600x600, 600x1200, 600x1800

NRC 100 hz: 0,12 - 1250 hz: 0,98 - 5000 hz: 0,78

Fire resistance: Class B s1 d0 According to TS-EN 13501-1:2013 standard Installation: Gluing or Cracking on the MDF frame.

Application area: offices, meeting rooms, shopping malls, cinema and theaters, educational institutions, TV and music rooms.

Acoustima<sup>®</sup> by Seatup Europe<sup>®</sup> offers the perfect Acoustic solution for hygienic environments and social areas