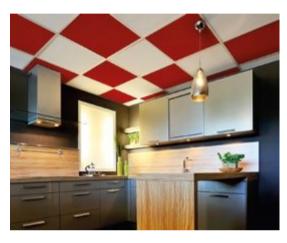

# **CLASSIC CEILING**

After installing the T-24 carrying system for ceiling panels, you may need simple 60x60cm Tiles for ceiling, it is common to use the gypsum board ceiling, but for those who are looking for higher acoustic solution and much more aesthetic improvement, the normal gypsum board will not be enough, therefore we offer Acoustic ceiling panels made of GlassWool coated anti flame paint available in any color.