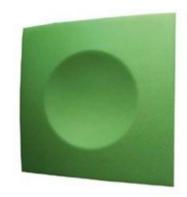

#### CLASSIC ACOUSTIC PANEL

## **CLASSIC ACOUSTIC PANEL**

Acoustic panel made of rockwool and coated acoustic fabric, for installation we developed unseen screws system for easy installtion to the wall without necessarily need of a metal frame in the wall.

Our installation team will help you with easy and fast installation . recommended size for panels are: 600x600, 600x1200, 600x1800

NRC 100 hz: 0,12 - 1250 hz: 0,98 - 5000 hz: 0,78

Fire resistance: Class B s1 d0 According to TS-EN 13501-1:2013 standard Installation: Gluing or Cracking on the MDF frame.

Application area: offices, meeting rooms, shopping malls, cinema and theaters, educational institutions, TV and music rooms.

Acoustima<sup>®</sup> by Seatup Europe<sup>®</sup> offers the perfect Acoustic solution for hygienic environments and social areas