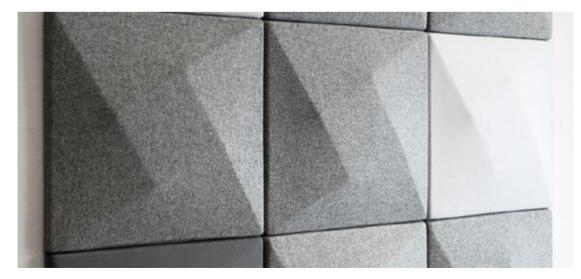

#### **3D ACOUSTIC PANEL**

## Acoustima® panels made of:

Core material: molded PU foam (Anti flame polyurethane) made by cold injection machine. all the raw materials non flammable, free of carcinogenic substances, manufactured with high density. Surface can be with upholstery fabric or artificial leather.

#### **Appearance and Design:**

Surface can be flat and standard, or modern and decorative design such as variety of different geometric shapes, optional to be produced with custom made shapes as long as the amount per order is 500m<sup>2</sup>.

3D acoustic panels are the last word in modern design, they are giving the chance to combine aesthetic and creative design together with real professional acoustic solutions for public building.