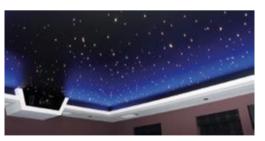

#### STRETCH LED CEILING

Stretched ceilings are the last word in modern design and they are the best way to create an atmosphere and any fantasy which you wish to have for the space which you design. Espacily in cinemas the guests which are arriving to the hall are waiting to see something special before the movie start, that is your time to blow up their mind with a special stretched ceiling and to give them an unforgettable experience Which will attract them to come again and invite their friends. It can be a ceiling which look like a sky at night with stars and moon, or it can be a ceiling that make the space to be look like a jungle full of trees, you decide how to make the "wow" effect on your audience so they will want to come back again and call their friends to see your cinema hall or any other public building that you may design. It is also important to add that beyond the design experience of the stretched ceilings they are also improve the acoustics in the space and also help to create the illusion of a larger space or a smaller space according to your needs and according to the effect you seek to create in the space you are designing.