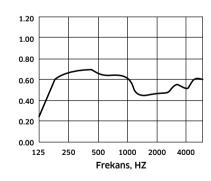

# **AC100**

| Euro | NRC  |
|------|------|
| D    | 0.40 |

**AC102** 

| Euro | NRC  |
|------|------|
| С    | 0.90 |

# **AC101**

| Euro | NRC  |
|------|------|
| С    | 0.71 |

## **AC103**

| Euro | NRC  |
|------|------|
| С    | 0.71 |

## **AC104**

| Euro | NRC  |
|------|------|
| С    | 0.60 |

## **AC105**

| Euro | NRC  |
|------|------|
| С    | 0.63 |