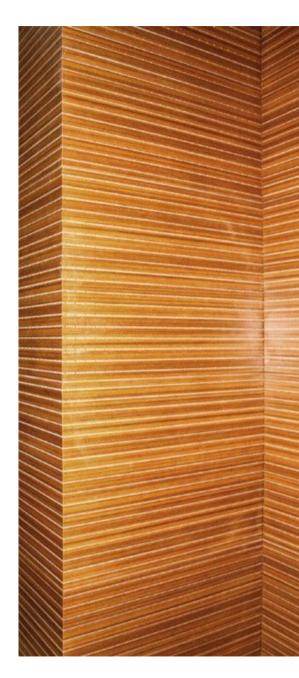

# **ACOUSTIC WOODEN PANELS**

## **ACOUSTIC WOODEN PANELS FOR WALL**

Sizes: From 600×600 mm to 1500x3000mm. Special dimensions can be produced upon request.

Raw Materials: Painted, melamine and natural veneered MDF

**Acoustic Fabric:** Soundtex