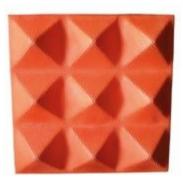

#### **3D ACOUSTIC PANEL**

## Acoustima® panels made of:

Core material: molded PU foam (Anti flame polyurethane) made by cold injection machine. all the raw materials non flammable, free of carcinogenic substances, manufactured with high density. Surface can be with upholstery fabric or artificial leather.

#### **Appearance and Design:**

Surface can be flat and standard, or modern and decorative design such as variety of different geometric shapes, optional to be produced with custom made shapes as long as the amount per order is 500m<sup>2</sup>.

#### **Professional acoustic solution:**

Acoustima<sup>®</sup> panels it's sound good! It's sound good because when the sound waves hits the surface of the panels it releasing back as a clear sound thanks to the high quality absorbing sound of the panels. In this way Acoustic© panels helps you to bring end to all problems of echo and mixed of noise which can be found in public building, auditorium, schools and education institutes.

#### **Dimensions & Size:**

Beside the standard size of 30x30cm, 40x40cm or 60x60cm and thickness of 20mm or 40mm, Acoustima panels size and dimensions can be modified according to any demand.

#### **Mounting:**

Acoustima® panels can be directly glued on the wall or the ceiling by Henkel CU25 or any other high quality silicone glue. It is a big advantage because you don't need to prepare any special carrier system for the Acoustima® panels. It can be applied also as mobile partitions system with a metal frame and wheel legs.

3D acoustic panels are the last word in modern design, they are giving the chance to combine aesthetic and creative design together with real professional acoustic solutions for public building.

# What are the new innovation for Acoustic wall panels in 2020?

The 3D triangle shape which allow to design the wall with so many options, this panel will give the solution when you want to provide both hall with professional acoustic performance and with modern design.