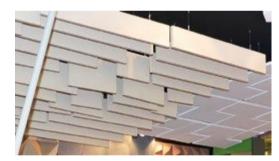

# **ACOUSTIC WOODEN PANELS**

## **ACOUSTIC WOODEN PANELS FOR WALL**

Sizes: From 600×600 mm to 1500x3000mm. Special dimensions can be produced upon request.

Raw Materials: Painted, melamine and natural veneered MDF

**Acoustic Fabric:** Soundtex

#### **ACOUSTIC WOODEN PANELS FOR CEILINGS**

**Sizes:** From 600x600mm to 1500-300mm.

Special dimensions can be produced upon request.

Raw Material: Painted, melamine and natural veneered MDFAcoustic. Fabric: Soundtex .