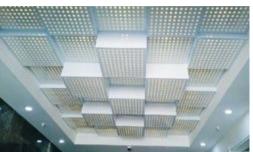

# **BAFFLE PANEL**

Baffle and canopy panels are hanged from the ceiling and create a unique and surprising design and also help to reduce the noise problem in crowded places.

# **CANOPY PANEL**