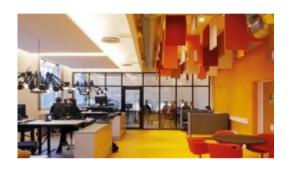

# **BAFFLE PANEL**

Baffle and canopy panels are hanged from the ceiling and create a unique and surprising design and also help to reduce the noise problem in crowded places.

# **CANOPY PANEL**