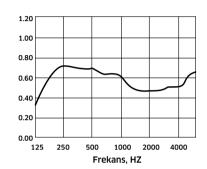

# **AC100**

| Euro | NRC  |
|------|------|
| D    | 0.40 |

**AC102** 

| Euro | NRC  |
|------|------|
| С    | 0.90 |

# **AC101**

| Euro | NRC  |
|------|------|
| С    | 0.71 |

## **AC103**

| Euro | NRC  |
|------|------|
| С    | 0.71 |

## **AC104**

| Euro | NRC  |
|------|------|
| С    | 0.60 |

## **AC105**

| Euro | NRC  |
|------|------|
| С    | 0.63 |