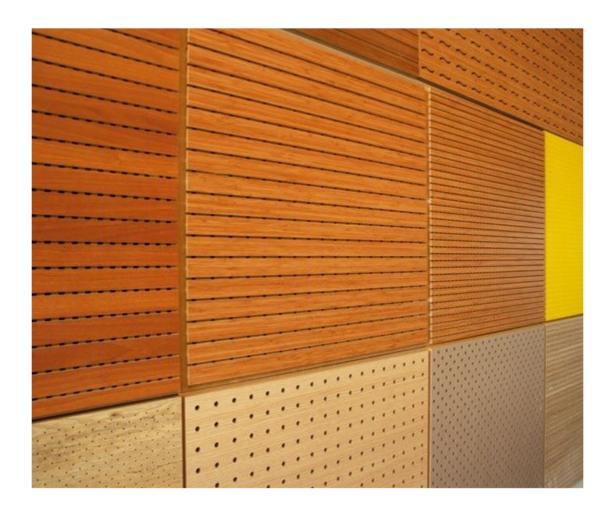

# **ACOUSTIC WOODEN PANELS**

## **ACOUSTIC WOODEN PANELS FOR WALL**

Sizes: From 600×600 mm to 1500x3000mm. Special dimensions can be produced upon request.

Raw Materials: Painted, melamine and natural veneered MDF

**Acoustic Fabric:** Soundtex

**Fire Class:** DIN4102-B2, natural coating fire retardant

polish application B1.

**Carrier System:** Tongue and Groove joint system.

**Installation System:** Costumer can choose the installation system which he prefer, most common are the Classic method or the Omega method:

The classic method: Acoustic panels are mounted tongue and groove joint system. Panels are placed on the wall with air staple guns and strong glue.

**The Omega method:** Acoustic panels are mounted with aluminium profiles. These profiles are screwed to the box profiles and engaged with panels by screws.