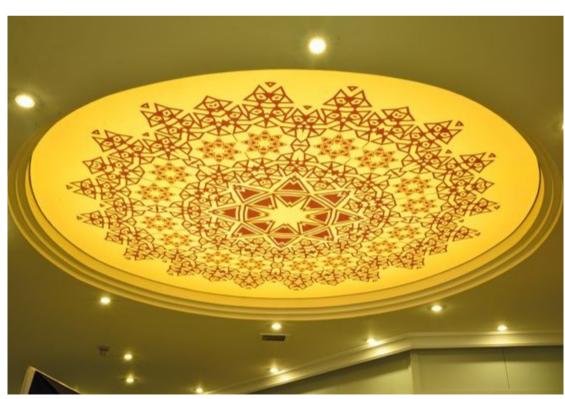

#### STRETCH LED CEILING

Stretched ceilings are the last word in modern design and they are the best way to create an atmosphere and any fantasy which you wish to have for the space which you design. Espacily in cinemas the guests which are arriving to the hall are waiting to see something special before the movie start, that is your time to blow up their mind with a special stretched ceiling and to give them an unforgettable experience Which will attract them to come again and invite their friends. It can be a ceiling which look like a sky at night with stars and moon, or it can be a ceiling that make the space to be look like a jungle full of trees, you decide how to make the "wow" effect on your audience so they will want to come back again and call their friends to see your cinema hall or any other public building that you may design. It is also important to add that beyond the design experience of the stretched ceilings they are also improve the acoustics in the space and also help to create the illusion of a larger space or a smaller space according to your needs and according to the effect you seek to create in the space you are designing.