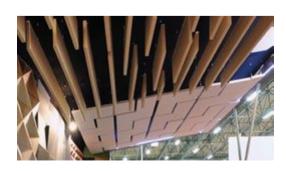

# **BAFFLE PANEL**

Baffle and canopy panels are hanged from the ceiling and create a unique and surprising design and also help to reduce the noise problem in crowded places.

# **CANOPY PANEL**