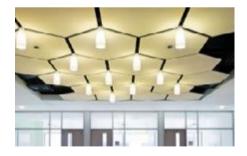

# **BAFFLE PANEL**

Baffle and canopy panels are hanged from the ceiling and create a unique and surprising design and also help to reduce the noise problem in crowded places.

# **CANOPY PANEL**