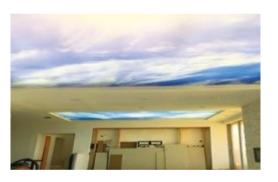

#### STRETCH LED CEILING

Stretched ceilings are the last word in modern design and they are the best way to create an atmosphere and any fantasy which you wish to have for the space which you design. Espacily in cinemas the guests which are arriving to the hall are waiting to see something special before the movie start, that is your time to blow up their mind with a special stretched ceiling and to give them an unforgettable experience Which will attract them to come again and invite their friends. It can be a ceiling which look like a sky at night with stars and moon, or it can be a ceiling that make the space to be look like a jungle full of trees, you decide how to make the "wow" effect on your audience so they will want to come back again and call their friends to see your cinema hall or any other public building that you may design. It is also important to add that beyond the design experience of the stretched ceilings they are also improve the acoustics in the space and also help to create the illusion of a larger space or a smaller space according to your needs and according to the effect you seek to create in the space you are designing.