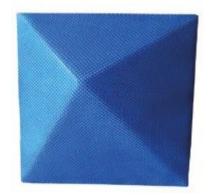

#### **3D ACOUSTIC PANEL**

## Acoustima® panels made of:

Core material: molded PU foam (Anti flame polyurethane) made by cold injection machine. all the raw materials non flammable, free of carcinogenic substances, manufactured with high density. Surface can be with upholstery fabric or artificial leather.

#### **Appearance and Design:**

Surface can be flat and standard, or modern and decorative design such as variety of different geometric shapes, optional to be produced with custom made shapes as long as the amount per order is 500m<sup>2</sup>.

#### **Professional acoustic solution:**

Acoustima<sup>®</sup> panels it's sound good! It's sound good because when the sound waves hits the surface of the panels it releasing back as a clear sound thanks to the high quality absorbing sound of the panels. In this way Acoustic© panels helps you to bring end to all problems of echo and mixed of noise which can be found in public building, auditorium, schools and education institutes.

#### **Dimensions & Size:**

Beside the standard size of 30x30cm, 40x40cm or 60x60cm and thickness of 20mm or 40mm, Acoustima panels size and dimensions can be modified according to any demand.

#### **Mounting:**

Acoustima® panels can be directly glued on the wall or the ceiling by Henkel CU25 or any other high quality silicone glue. It is a big advantage because you don't need to prepare any special carrier system for the Acoustima® panels. It can be applied also as mobile partitions system with a metal frame and wheel legs.