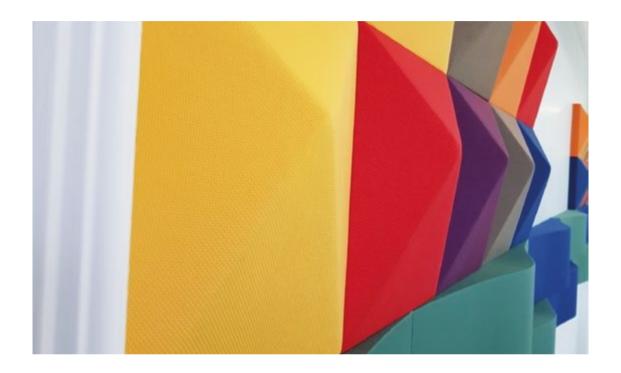

#### **3D ACOUSTIC PANEL**

## Acoustima® panels made of:

Core material: molded PU foam (Anti flame polyurethane) made by cold injection machine. all the raw materials non flammable, free of carcinogenic substances, manufactured with high density. Surface can be with upholstery fabric or artificial leather.

#### **Appearance and Design:**

Surface can be flat and standard, or modern and decorative design such as variety of different geometric shapes, optional to be produced with custom made shapes as long as the amount per order is 500m<sup>2</sup>.

3D acoustic panels are the last word in modern design, they are giving the chance to combine aesthetic and creative design together with real professional acoustic solutions for public building.

# What are the new innovation for Acoustic wall panels in 2020?

The 3D triangle shape which allow to design the wall with so many options, this panel will give the solution when you want to provide both hall with professional acoustic performance and with modern design.