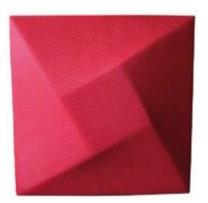

#### **3D ACOUSTIC PANEL**

## Acoustima® panels made of:

Core material: molded PU foam (Anti flame polyurethane) made by cold injection machine. all the raw materials non flammable, free of carcinogenic substances, manufactured with high density. Surface can be with upholstery fabric or artificial leather.

#### **Appearance and Design:**

Surface can be flat and standard, or modern and decorative design such as variety of different geometric shapes, optional to be produced with custom made shapes as long as the amount per order is 500m<sup>2</sup>.

#### **Professional acoustic solution:**

Acoustima<sup>®</sup> panels it's sound good! It's sound good because when the sound waves hits the surface of the panels it releasing back as a clear sound thanks to the high quality absorbing sound of the panels. In this way Acoustic© panels helps you to bring end to all problems of echo and mixed of noise which can be found in public building, auditorium, schools and education institutes.

#### **Dimensions & Size:**

Beside the standard size of 30x30cm, 40x40cm or 60x60cm and thickness of 20mm or 40mm, Acoustima panels size and dimensions can be modified according to any demand.

#### **Mounting:**

Acoustima® panels can be directly glued on the wall or the ceiling by Henkel CU25 or any other high quality silicone glue. It is a big advantage because you don't need to prepare any special carrier system for the Acoustima® panels. It can be applied also as mobile partitions system with a metal frame and wheel legs.

3D acoustic panels are the last word in modern design, they are giving the chance to combine aesthetic and creative design together with real professional acoustic solutions for public building.

# What are the new innovation for Acoustic wall panels in 2020?

The 3D triangle shape which allow to design the wall with so many options, this panel will give the solution when you want to provide both hall with professional acoustic performance and with modern design.