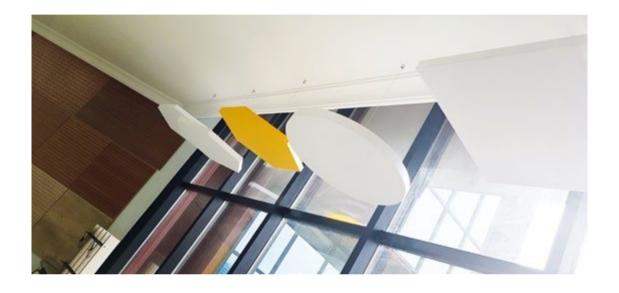

# **BAFFLE PANEL**

Baffle and canopy panels are hanged from the ceiling and create a unique and surprising design and also help to reduce the noise problem in crowded places.

# **CANOPY PANEL**