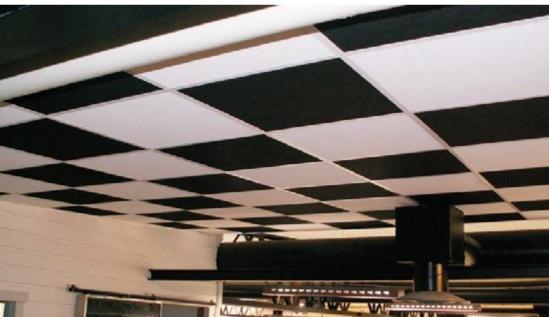

# **CLASSIC CEILING**

After installing the T-24 carrying system for ceiling panels, you may need simple 60x60cm Tiles for ceiling, it is common to use the gypsum board ceiling, but for those who are looking for higher acoustic solution and much more aesthetic improvement, the normal gypsum board will not be enough, therefore we offer Acoustic ceiling panels made of GlassWool coated anti flame paint available in any color.