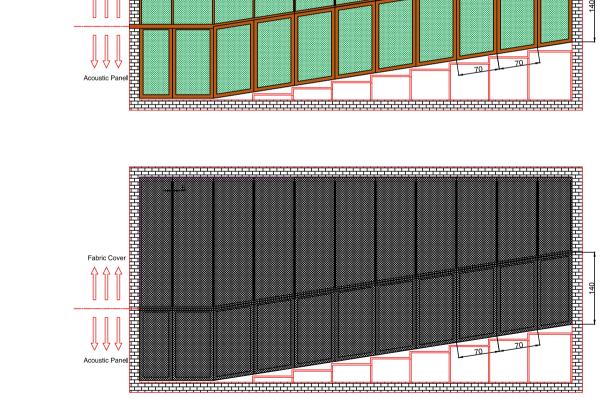

## **ACOUSTIC WOODEN PANELS FOR WALL**

Sizes: From 600×600 mm to 1500x3000mm. Special dimensions can be produced upon request.

Raw Materials: Painted, melamine and natural veneered MDF

**Acoustic Fabric:** Soundtex

**Fire Class:** DIN4102-B2, natural coating fire retardant

polish application B1.

**Carrier System:** Tongue and Groove joint system.

**Installation System:** Costumer can choose the installation system which he prefer, most common are the Classic method or the Omega method:

The classic method: Acoustic panels are mounted tongue and groove joint system. Panels are placed on the wall with air staple guns and strong glue.

**The Omega method:** Acoustic panels are mounted with aluminium profiles. These profiles are screwed to the box profiles and engaged with panels by screws.