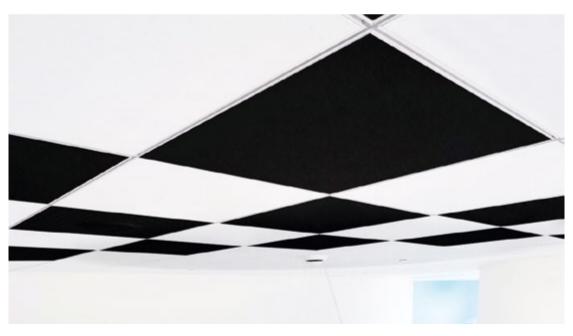

# **CLASSIC CEILING**

After installing the T-24 carrying system for ceiling panels, you may need simple 60x60cm Tiles for ceiling, it is common to use the gypsum board ceiling, but for those who are looking for higher acoustic solution and much more aesthetic improvement, the normal gypsum board will not be enough, therefore we offer Acoustic ceiling panels made of GlassWool coated anti flame paint available in any color.