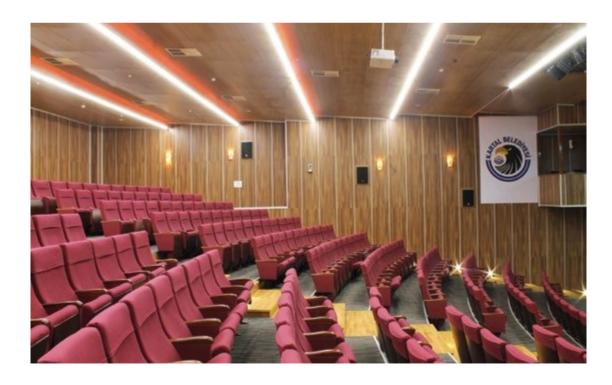

# **ACOUSTIC WOODEN PANELS**

# **Usage Areas**

Conference rooms, theaters, wedding halls, cinemas, opera houses, shopping malls, restaurants, radio and TV studios, offices, crowded offices, hotline centers, call centers, shooting ranges, fitness centers, call centers, swimming pools, wedding rooms, conservatory, study halls,hotel rooms, sound recording studios. Auditorium, home theatre, music halls and concert venues, hotels, offices and factories, public buildings, museums and galleries, hospitals and nursing homes, schools, colleges and universities.