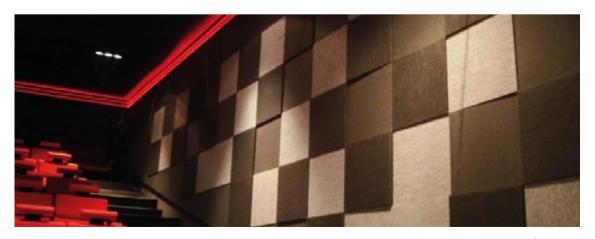

## **CLASSIC ACOUSTIC PANEL**

Acoustic panel made of rockwool and coated acoustic fabric, for installation we developed unseen screws system for easy installtion to the wall without necessarily need of a metal frame in the wall.

Our installation team will help you with easy and fast installation . recommended size for panels are: 600x600, 600x1200, 600x1800

NRC 100 hz: 0,12 - 1250 hz: 0,98 - 5000 hz: 0,78

Fire resistance: Class B s1 d0 According to TS-EN 13501-1:2013 standard Installation: Gluing or Cracking on the MDF frame.

Application area: offices, meeting rooms, shopping malls, cinema and theaters, educational institutions, TV and music rooms.

Acoustima<sup>®</sup> by Seatup Europe<sup>®</sup> offers the perfect Acoustic solution for hygienic environments and social areas