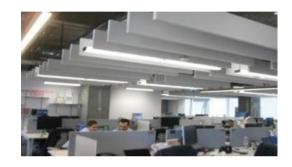

# **CLASSIC CEILING**

After installing the T-24 carrying system for ceiling panels, you may need simple 60x60cm Tiles for ceiling, it is common to use the gypsum board ceiling, but for those who are looking for higher acoustic solution and much more aesthetic improvement, the normal gypsum board will not be enough, therefore we offer Acoustic ceiling panels made of GlassWool coated anti flame paint available in any color.

# **Usage Areas**

Conference rooms, theaters, wedding halls, cinemas, opera houses, shopping malls, restaurants, radio and TV studios, offices, crowded offices, hotline centers, call centers, shooting ranges, fitness centers, call centers, swimming pools, wedding rooms, conservatory, study halls,hotel rooms, sound recording studios. Auditorium, home theatre, music halls and concert venues, hotels, offices and factories, public buildings, museums and galleries, hospitals and nursing homes, schools, colleges and universities.