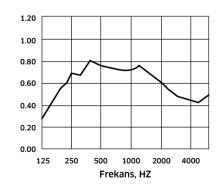

Our installation team will help you with easy and fast installation . recommended size for panels are: 600x600, 600x1200, 600x1800

NRC 100 hz: 0,12 - 1250 hz: 0,98 - 5000 hz: 0,78

Fire resistance: Class B s1 d0 According to TS-EN 13501-1:2013 standard Installation: Gluing or Cracking on the MDF frame.