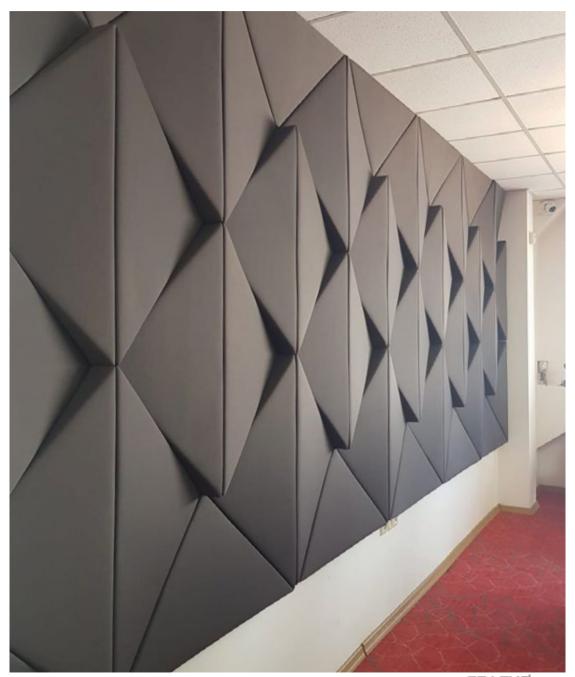

# What are the new innovation for Acoustic wall panels in 2020?

The 3D triangle shape which allow to design the wall with so many options, this panel will give the solution when you want to provide both hall with professional acoustic performance and with modern design.