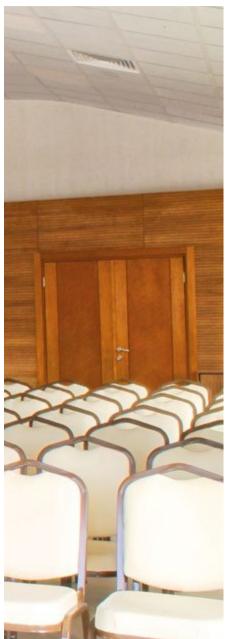

# **ACOUSTIC WOODEN PANELS**

## **ACOUSTIC WOODEN PANELS FOR WALL**

Sizes: From 600×600 mm to 1500x3000mm. Special dimensions can be produced upon request.

Raw Materials: Painted, melamine and natural veneered MDF

**Acoustic Fabric:** Soundtex