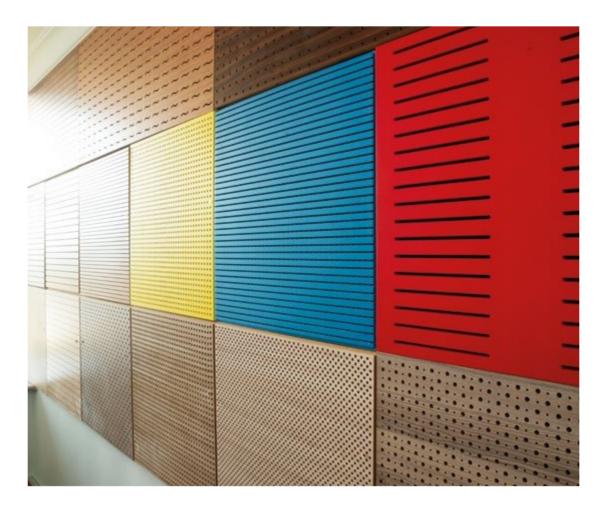

# **ACOUSTIC WOODEN PANELS**

## **ACOUSTIC WOODEN PANELS FOR WALL**

Sizes: From 600×600 mm to 1500x3000mm. Special dimensions can be produced upon request.

Raw Materials: Painted, melamine and natural veneered MDF

**Acoustic Fabric:** Soundtex

**Fire Class:** DIN4102-B2, natural coating fire retardant

polish application B1.

**Carrier System:** Tongue and Groove joint system.

**Installation System:** Costumer can choose the installation system which he prefer, most common are the Classic method or the Omega method:

The classic method: Acoustic panels are mounted tongue and groove joint system. Panels are placed on the wall with air staple guns and strong glue.

**The Omega method:** Acoustic panels are mounted with aluminium profiles. These profiles are screwed to the box profiles and engaged with panels by screws.