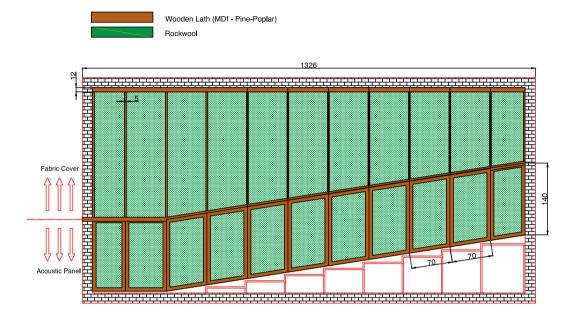

## **ACOUSTIC WOODEN PANELS FOR WALL**

Sizes: From 600×600 mm to 1500x3000mm. Special dimensions can be produced upon request.

Raw Materials: Painted, melamine and natural veneered MDF

**Acoustic Fabric:** Soundtex

**Fire Class:** DIN4102-B2, natural coating fire retardant

polish application B1.

**Carrier System:** Tongue and Groove joint system.

**Installation System:** Costumer can choose the installation system which he prefer, most common are the Classic method or the Omega method:

The classic method: Acoustic panels are mounted tongue and groove joint system. Panels are placed on the wall with air staple guns and strong glue.

**The Omega method:** Acoustic panels are mounted with aluminium profiles. These profiles are screwed to the box profiles and engaged with panels by screws.