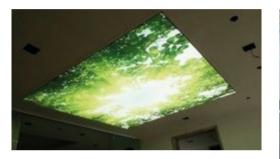

#### STRETCH LED CEILING

Stretched ceilings are the last word in modern design and they are the best way to create an atmosphere and any fantasy which you wish to have for the space which you design. Espacily in cinemas the guests which are arriving to the hall are waiting to see something special before the movie start, that is your time to blow up their mind with a special stretched ceiling and to give them an unforgettable experience Which will attract them to come again and invite their friends. It can be a ceiling which look like a sky at night with stars and moon, or it can be a ceiling that make the space to be look like a jungle full of trees, you decide how to make the "wow" effect on your audience so they will want to come back again and call their friends to see your cinema hall or any other public building that you may design. It is also important to add that beyond the design experience of the stretched ceilings they are also improve the acoustics in the space and also help to create the illusion of a larger space or a smaller space according to your needs and according to the effect you seek to create in the space you are designing.