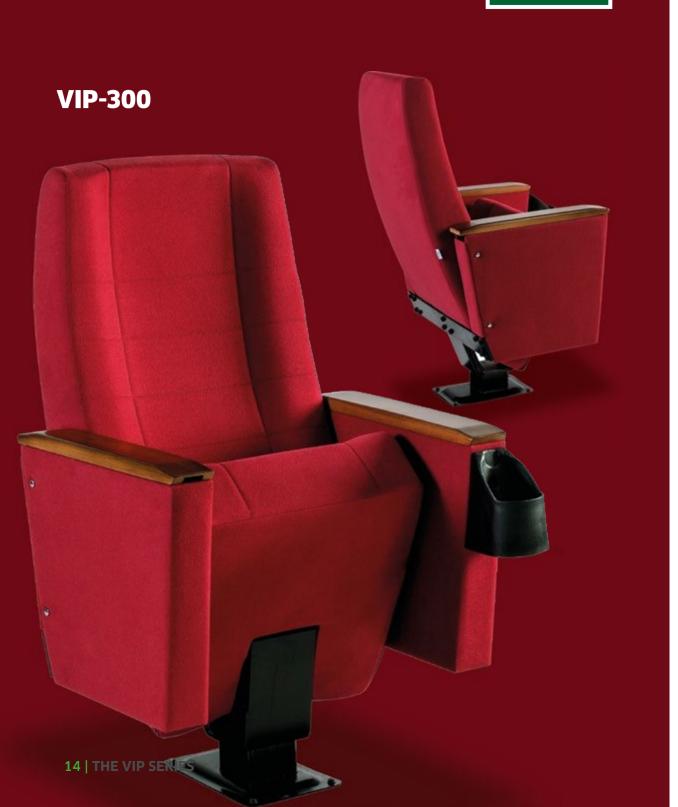

• The foam of the seat and backrest must be covered with the fabric of the specified technical specifications. mon arm) manufactured in accordance with required number of seats which fit in hall. Seat arms are wooden and a single plastic cup holder can be added as additional. • Seats will be connecting each other byminimum 6mm unseen metal joint. 4 bolt connections between armrest will provide rigidity. • Inner skeleton of the armrest is minimum6 mm metal part.