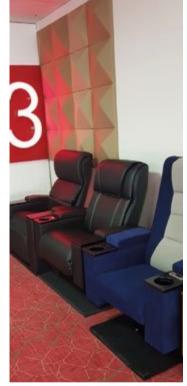

reclining. Special sensor will allow the seat to be close automatically to normal position when you get up from the seat. Electric folding dining table, cup holder with system for heating or cooling drinks are available.

1º

Movable Desk

CINEMA SERIES

# CINEMA LUX - 5

Luxury sofa for full reclining and with bag to put the shoes, in use in cinemas as VIP seats.



# CINEMA LUX - 6





CINEMA SERIES

# CINEMA LUX - 7





4 CINEMA SERIES

CINEMA SERIES

# CINEMA LUX - 8



# CINEMA LUX - 9



SEATUP EUROPE | 47

#### CINEMA SERIES

Bring the cinema to your home, or bring your home to the cinema.... with our recline seats you will always feel just like in home. Our recline seats have automatic sensor so the cushion for the legs will close automatically when you get up from the seat .











# **STRETCH LED CEILING**

Stretched ceilings are the last word in modern design and they are the best way to create an atmosphere and any fantasy which you wish to have for the space which you design. Espacily in cinemas the guests which are arriving to the hall are waiting to see something special before the movie start, that is your time to blow up their mind with a special stretched ceiling and to give them an unforgettable experience Which will attract them to come again and invite their friends. It can be a ceiling which look like a sky at night with stars and moon, or it can be a ceiling that make the space to be look like a jungle full of trees, you decide how to make the "wow" effect on your audience so they will want to come back again and call their friends to see your c