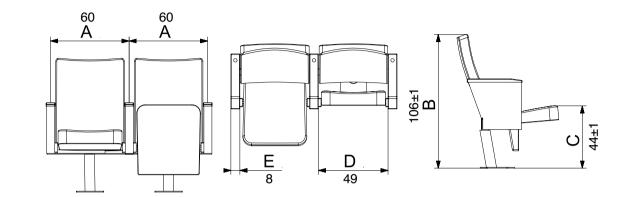

### THE VIP SERIES

|   | S     | L     | XL    |
|---|-------|-------|-------|
| А | 60-62 | 60-62 | 60-62 |
| В | 95±1  | 106±1 | 112±1 |
| С | 44± 1 | 44± 1 | 44± 1 |
| D | 49    | 49    | 49    |
| E | 11    | 11    | 11    |

60-62 А 60-62 60-62 В 95±1 106±1 112±1 С 44± 1 44± 1 44± 1 D 49 49 49 Е 8 8 8

• Chair seat can be provided as fixed or folding by gravity or folding by spring system. The back rest can be provided as fixed or as swing back ability.