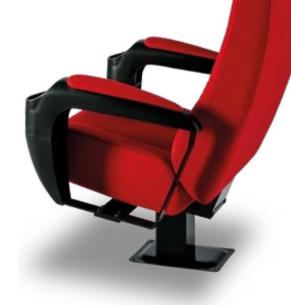

• The foam of the seat and backrest must be covered with the fabric of the specified technical specifications. mon arm) manufactured in accordance with required number of seats which fit in hall. Seat arms are wooden and a single plastic cup holder can be added as additional. • Seats will be connecting each other byminimum 6mm unseen metal joint. 4 bolt connections between armrest will provide rigidity. • Inner skeleton of the armrest is minimum6 mm metal part.