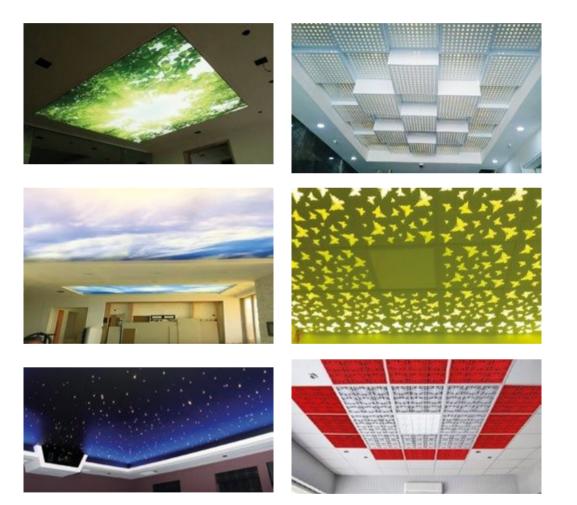

# **STRETCH LED CEILING**

Stretched ceilings are the last word in modern design and they are the best way to create an atmosphere and any fantasy which you wish to have for the space which you design. Espacily in cinemas the guests which are arriving to the hall are waiting to see something special before the movie start, that is your time to blow up their mind with a special stretched ceiling and to give them an unforgettable experience Which will attract them to come again and invite their friends. It can be a ceiling which look like a sky at night with stars and moon, or it can be a ceiling that make the space to be look like a jungle full of trees, you decide how to make the "wow" effect on your audience so they will want to come back again and call their friends to see your cinema hall or any other public building that you may design. It is also important to add that beyond the design experience of the stretched ceilings they are also improve the acoustics in the space and also help to create the illusion of a larger space or a smaller space according to your needs and according to the effect you seek to create in the space you are designing.