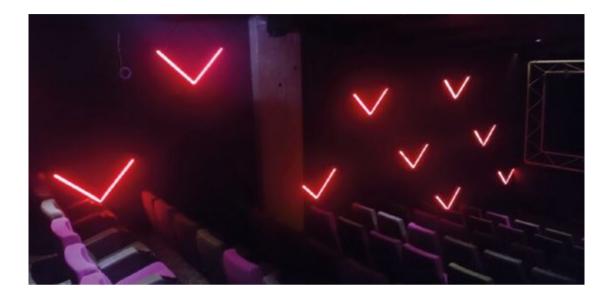

### **LED DESIGN**

The combination of led lighting in the wall in different shapes, diagonals or straight lines is a good way to add modern design to the hall and also help in situations where the hall has been darkened but it is necessary to enter a guest or announce something without turning on the lights and interfiring the experience of the audiance.

Therefore we are here for you, in many of our projects besides our seats and Acoustic panels we also provide the design and the installtion of the led lighting for the stairs and for the wall.

LED DESIGN