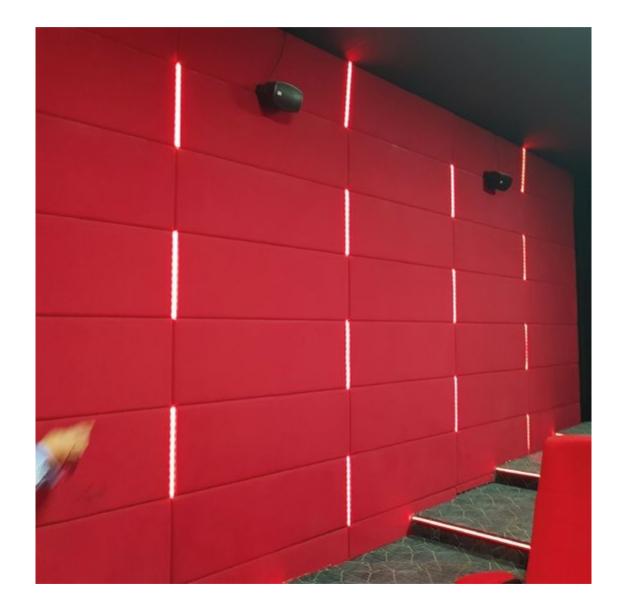

### **LED DESIGN**

The combination of led lighting in the wall in different shapes, diagonals or straight lines is a good way to add modern design to the hall and also help in situations where the hall has been darkened but it is necessary to enter a guest or announce something without turning on the lights and interfiring the experience of the audiance.

Therefore we are here for you, in many of our projects besides our seats and Acoustic panels we also provide the design and the installtion of the led lighting for the stairs and for the wall.

LED DESIGN