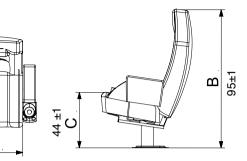

### THE VIP SERIES

|   | S     | L     | XL    |
|---|-------|-------|-------|
| А | 60-62 | 60-62 | 60-62 |
| В | 95±1  | 106±1 | 112±1 |
| С | 44± 1 | 44± 1 | 44± 1 |
| D | 49    | 49    | 49    |
| E | 11    | 11    | 11    |