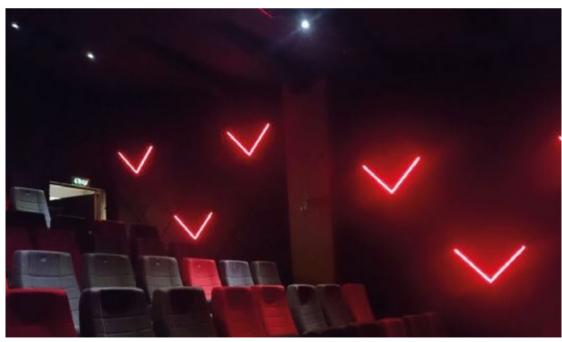

### **LED DESIGN**

The combination of led lighting in the wall in different shapes, diagonals or straight lines is a good way to add modern design to the hall and also help in situations where the hall has been darkened but it is necessary to enter a guest or announce something without turning on the lights and interfiring the experience of the audiance.

Therefore we are here for you, in many of our projects besides our seats and Acoustic panels we also provide the design and the installtion of the led lighting for the stairs and for the wall.

LED DESIGN