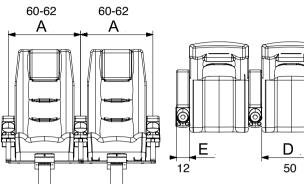

Note: In additional price BS7176 and Crib5 standards available for maximum anti flammability.

THE VIP SERIES

THE VIP SERIES

|   | S     | L     | XL    |
|---|-------|-------|-------|
| А | 60-62 | 60-62 | 60-62 |
| В | 95±1  | 106±1 | 112±1 |
| C | 44± 1 | 44± 1 | 44± 1 |
| D | 50    | 50    | 50    |
| E | 12    | 12    | 12    |

THE VIP SERIES

|   | S     | L     | XL    |
|---|-------|-------|-------|
| А | 60-62 | 60-62 | 60-62 |
| В | 95±1  | 106±1 | 112±1 |
| С | 44± 1 | 44± 1 | 44± 1 |
| D | 50    | 50    | 50    |
| E | 12    | 12    | 12    |