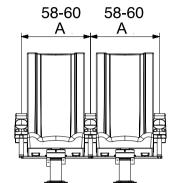

SEATUP EUROPE | 19

THE VIP SERIES

|   | S      | L      | XL     |
|---|--------|--------|--------|
| А | 58-60  | 58-60  | 58-60  |
| В | 95±1   | 106±1  | 112±1  |
| С | 44± 1  | 44± 1  | 44± 1  |
| D | 50     | 50     | 50     |
| Е | 10 - 8 | 10 - 8 | 10 - 8 |

### THE VIP SERIES

.

|   | S      | L      | XL     |
|---|--------|--------|--------|
| А | 58-60  | 58-60  | 58-60  |
| В | 95±1   | 106±1  | 112±1  |
| С | 44± 1  | 44± 1  | 44± 1  |
| D | 50     | 50     | 50     |
| E | 10 - 8 | 10 - 8 | 10 - 8 |