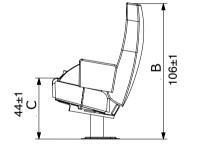

### THE VIP SERIES

|   | S     | L     | XL    |
|---|-------|-------|-------|
| А | 60-62 | 60-62 | 60-62 |
| В | 95±1  | 106±1 | 112±1 |
| С | 44± 1 | 44± 1 | 44± 1 |
| D | 49    | 49    | 49    |
| E | 11    | 11    | 11    |