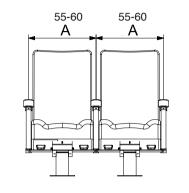

SEATUP

THE VIP SERIES

E \_6

Ø72

|   | L     | XL    |
|---|-------|-------|
| А | 55-60 | 55-60 |
| В | 95±1  | 102±1 |
| С | 44± 1 | 44± 1 |
| D | 50    | 50    |
| Е | 6     | 6     |
|   | SEA   |       |