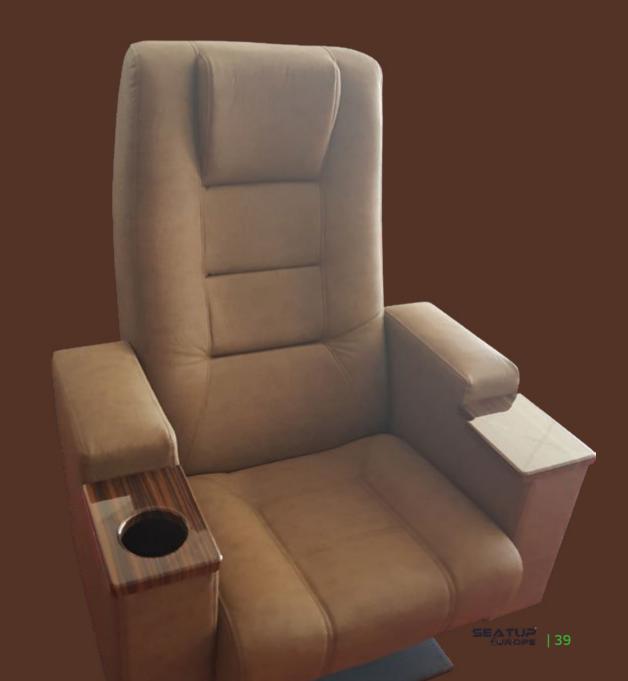

| 95±1  | 106±1 | 112±1 |
| С | 44± 1 | 44± 1 | 44± 1 |
| D | 50    | 50    | 50    |
| E | 12    | 12    | 12    |



### CINEMA SERIES













|   | S      | L      | XL     |
|---|--------|--------|--------|
| А | 58-60  | 58-60  | 58-60  |
| В | 95±1   | 106±1  | 112±1  |
| С | 44± 1  | 44± 1  | 44± 1  |
| D | 50     | 50     | 50     |
| E | 10 - 8 | 10 - 8 | 10 - 8 |

SEATUP EUROPE | 33



CINEMA SERIES





ă



| H44±1<br>B<br>B<br>B<br>F=211 |
|-------------------------------|
|-------------------------------|

|   | S     | L     | XL    |
|---|-------|-------|-------|
| А | 58-60 | 58-60 | 58-60 |
| В | 95±1  | 106±1 | 112±1 |
| С | 44± 1 | 44± 1 | 44± 1 |
| D | 50    | 50    | 50    |
| E | 12    | 12    | 12    |





CINEMA SERIES

# CINEMA LUX - 1



# CINEMA LUX - 2



# **CINEMA LUX - 3**



### **CINEMA LUX - 4**

Home cinema seating with motor, With buttons on the sides of the seat, you can open a cushion for your legs and lean back till full reclining. Special sensor will allow the seat to be close automatically to normal position when you get up from the seat. Electric folding dining table, cup holder with system for heating or cooling drinks are available.

1º

Movable Desk

CINEMA SERIES

# CINEMA LUX - 5

Luxury sofa for full reclining and with bag to put the shoes, in use in cinemas as VIP seats.



# CINEMA LUX - 6





CINEMA SERIES

# CINEMA LUX - 7





4 CINEMA SERIES

CINEMA SERIES

# CINEMA LUX - 8



# CINEMA LUX - 9



SEATUP EUROPE | 47

#### CINEMA SERIES

Bring the cinema to your home, or bring your home to the cinema.... with our