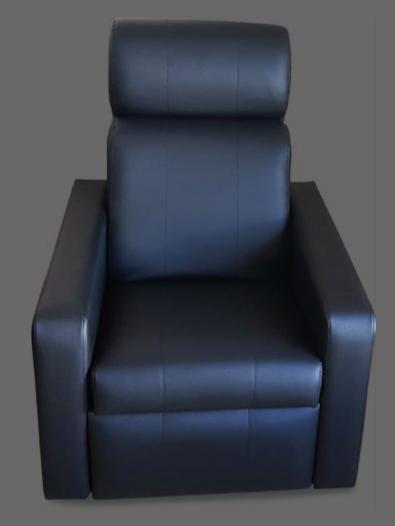

#### CINEMA SERIES

Bring the cinema to your home, or bring your home to the cinema.... with our recline seats you will always feel just like in home. Our recline seats have automatic sensor so the cushion for the legs will close automatically when you get up from the seat .