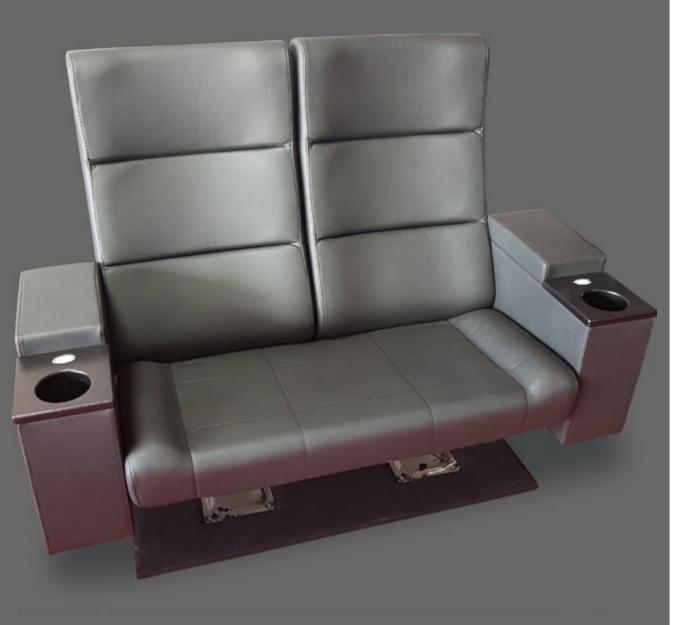

# CINEMA LUX - 5

Luxury sofa for full reclining and with bag to put the shoes, in use in cinemas as VIP seats.