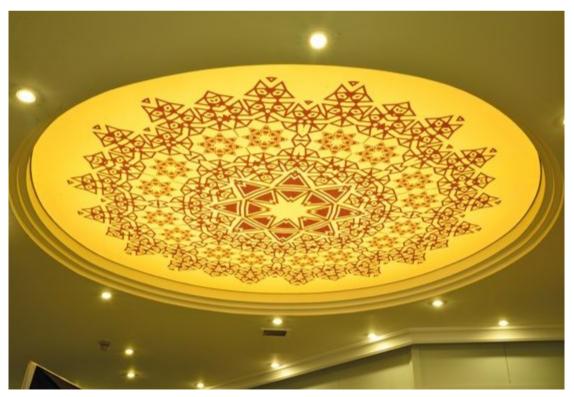

h a special stretched ceiling and to give them an unforgettable experience Which will attract them to come again and invite their friends. It can be a ceiling which look like a sky at night with stars and moon, or it can be a ceiling that make the space to be look like a jungle full of trees, you decide how to make the "wow" effect on your audience so they will want to come back again and call their friends to see your cinema hall or any other public building that you may design. It is also important to add that beyond the design experience of the stretched ceilings they are also improve the acoustics in the space and also help to create the illusion of a larger space or a smaller space according to your needs and according to the effect you seek to create in the space you are designing.







### **LED DESIGN**

The combination of led lighting in the wall in different shapes, diagonals or straight lines is a good way to add modern design to the hall and also help in situations where the hall has been darkened but it is necessary to enter a guest or announce something without turning on the lights and interfiring the experience of the audiance.

Therefore we are here for you, in many of our projects besides our seats and Acoustic panels we also provide the design and the installtion of the led lighting for the stairs and for the wall.





LED DESIGN

LED DESIGN









www.seatupeurope.com

Seatup Europe | Manufacturing Seating Solutions Catalogue 2020 - 2021



#### **CONTACT INFO**

#### Factory.

Cherno More Str. Kableshkovo, P.C. 8210, Municipality of Pomorie, Burgas