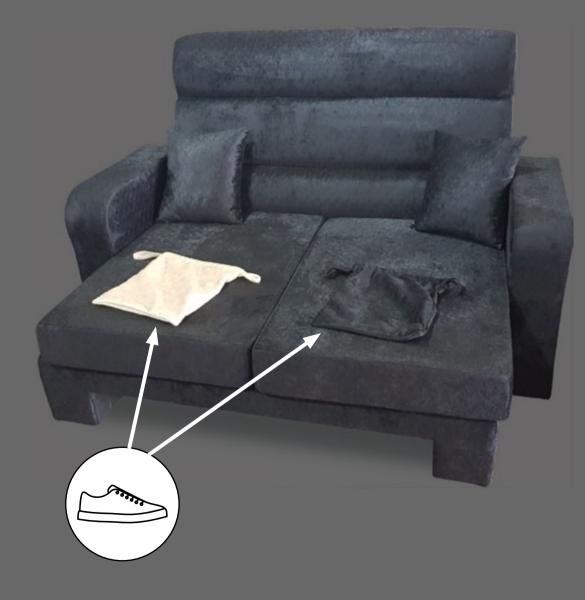

# CINEMA LUX - 5

Luxury sofa for full reclining and with bag to put the shoes, in use in cinemas as VIP seats.