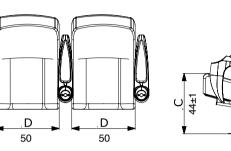

SEATUP EUROPE | 33

CINEMA SERIES

ă

| H44±1<br>B<br>B<br>B<br>F=211 |
|-------------------------------|
|-------------------------------|

|   | S     | L     | XL    |
|---|-------|-------|-------|
| А | 58-60 | 58-60 | 58-60 |
| В | 95±1  | 106±1 | 112±1 |
| С | 44± 1 | 44± 1 | 44± 1 |
| D | 50    | 50    | 50    |
| E | 12    | 12    | 12    |