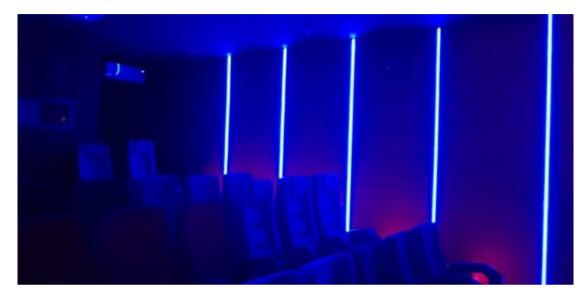

### **LED DESIGN**

The combination of led lighting in the wall in different shapes, diagonals or straight lines is a good way to add modern design to the hall and also help in situations where the hall has been darkened but it is necessary to enter a guest or announce something without turning on the lights and interfiring the experience of the audiance.

Therefore we are here for you, in many of our projects besides our seats and Acoustic panels we also provide the design and the installtion of the led lighting for the stairs and for the wall.

LED DESIGN