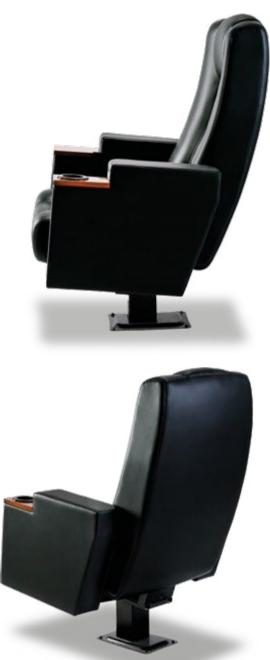

### **VIP-200**

## **SPECIFICATION**

• Warranty 5 years. Producing according to ISO 9001:2008 certificate.

• The foam of seat and backrest are ergonomics and have density of 0 5 +/- 5 kg/m3. The skeleton of the backrest has metal pipe 21 x 1,5 mm , inside the seat foam solid surface of plastic injection can be found.

• Our foam of seat and backrest made of anti flame polyurethane injection . injected to aluminum pattern. Shape of the foam will be in accordance with the drawing and picture of the product model VIP 200.

• The foam of the seat and backrest must be covered with the fabric of the specified technical specifications. mon arm) manufactured in accordance with required number of seats which fit in hall. Seat arms are wooden and a single plastic cup holder can be added as additional. • Seats will be connecting each other byminimum 6mm unseen metal joint. 4 bolt connections between armrest will provide rigidity. • Inner skeleton of the armrest is minimum6 mm metal part.