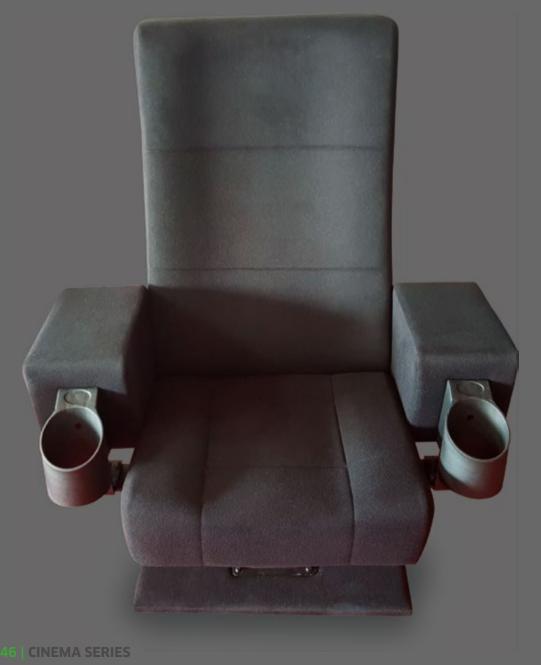

### **VIP-200**

## **SPECIFICATION**

• Warranty 5 years. Producing according to ISO 9001:2008 certificate.

• The foam of seat and backrest are ergonomics and have density of 0 5 +/- 5 kg/m3. The skeleton of the backrest has metal pipe 21 x 1,5 mm , inside the seat foam solid surface of plastic injection can be found.

• Our foam of seat and backrest made of anti flame polyurethane injection . injected to aluminum pattern. Shape of the foam will be in accordance with the drawing and picture of the product model VIP 200.

• The foam of the seat and backrest must be covered with the fabric of the specified technical specifications. mon arm) manufactured in accordance with required number of seats which fit in hall. Seat arms are wooden and a single plastic cup holder can be added as additional. • Seats will be connecting each other byminimum 6mm unseen metal joint. 4 bolt connections between armrest will provide rigidity. • Inner skeleton of the armrest is minimum6 mm metal part.