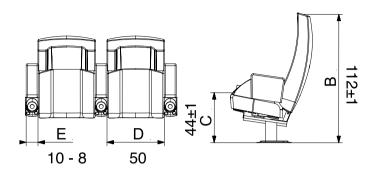

SEATUP EUROPE | 19

THE VIP SERIES

|   | S      | L      | XL     |
|---|--------|--------|--------|
| А | 58-60  | 58-60  | 58-60  |
| В | 95±1   | 106±1  | 112±1  |
| С | 44± 1  | 44± 1  | 44± 1  |
| D | 50     | 50     | 50     |
| Е | 10 - 8 | 10 - 8 | 10 - 8 |

### THE VIP SERIES

.

|   | S      | L      | XL     |
|---|--------|--------|--------|
| А | 58-60  | 58-60  | 58-60  |
| В | 95±1   | 106±1  | 112±1  |
| С | 44± 1  | 44± 1  | 44± 1  |
| D | 50     | 50     | 50     |
| E | 10 - 8 | 10 - 8 | 10 - 8 |