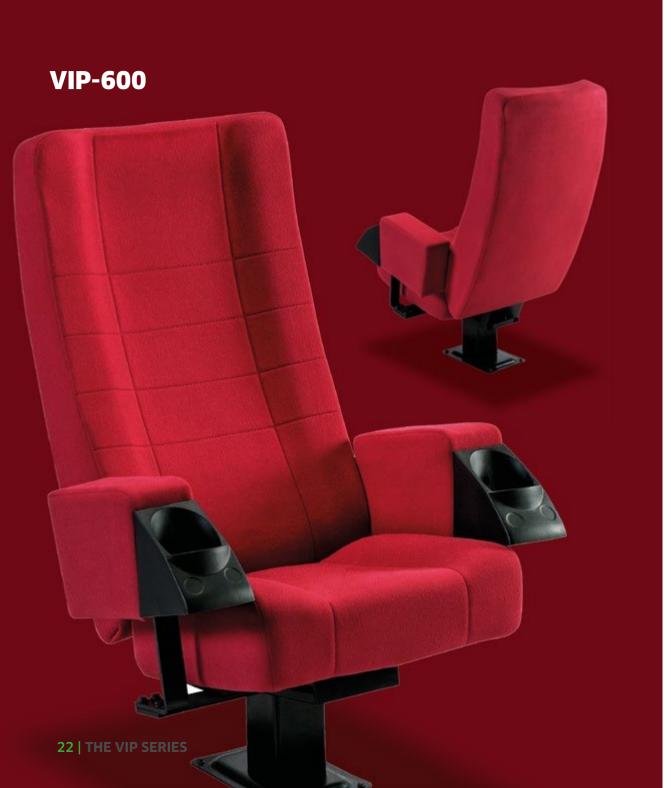

N / cm
- Hardness strength : ILD % 50 (ISO 2489 80 ) 20 kgf
- Permanent deformation : % 50 (ASTM D 3574 ) < % 8
- Burning speed : MVSS 302
- Density: 55 kg/m3 (+/- 5kg/m3)

Note: In additional price BS7176 and Crib5 standards available for maximum anti flammability.





THE VIP SERIES







THE VIP SERIES







|   | S     | L     | XL    |
|---|-------|-------|-------|
| А | 60-62 | 60-62 | 60-62 |
| В | 95±1  | 106±1 | 112±1 |
| C | 44± 1 | 44± 1 | 44± 1 |
| D | 50    | 50    | 50    |
| E | 12    | 12    | 12    |

THE VIP SERIES









|   | S     | L     | XL    |
|---|-------|-------|-------|
| А | 60-62 | 60-62 | 60-62 |
| В | 95±1  | 106±1 | 112±1 |
| С | 44± 1 | 44± 1 | 44± 1 |
| D | 50    | 50    | 50    |
| E | 12    | 12    | 12    |

SEATUP EUROPE | 19



THE VIP SERIES







|   | S      | L      | XL     |
|---|--------|--------|--------|
| А | 58-60  | 58-60  | 58-60  |
| В | 95±1   | 106±1  | 112±1  |
| С | 44± 1  | 44± 1  | 44± 1  |
| D | 50     | 50     | 50     |
| Е | 10 - 8 | 10 - 8 | 10 - 8 |

SEATUP

THE VIP SERIES





E \_6

Ø72



|   | L     | XL    |
|---|-------|-------|
| А | 55-60 | 55-60 |
| В | 95±1  | 102±1 |
| С | 44± 1 | 44± 1 |
| D | 50    | 50    |
| Е | 6     | 6     |
|   | SEA   |       |

### THE VIP SERIES







.

|   | S      | L      | XL     |
|---|--------|--------|--------|
| А | 58-60  | 58-60  | 58-60  |
| В | 95±1   | 106±1  | 112±1  |
| С | 44± 1  | 44± 1  | 44± 1  |
| D | 50     | 50     | 50     |
| E | 10 - 8 | 10 - 8 | 10 - 8 |

### WELLCOME TO OUR CINEMA SERIES!

Cinema Salons nowadays are everywhere! and the