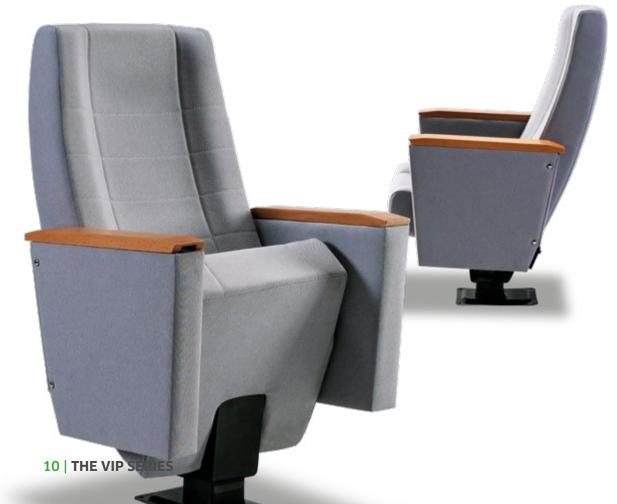

### **VIP-200**

## **SPECIFICATION**

• Warranty 5 years. Producing according to ISO 9001:2008 certificate.

• The foam of seat and backrest are ergonomics and have density of 0 5 +/- 5 kg/m3. The skeleton of the backrest has metal pipe 21 x 1,5 mm , inside the seat foam solid surface of plastic injection can be found.

• Our foam of seat and backrest made of anti flame polyurethane injection . injected to aluminum pattern. Shape of the foam will be in accordance with the drawing and picture of the product model VIP 200.

• The foam of the seat and backrest must be covered with the fabric of the specified technical specifications. mon arm) manufactured in accordance with required number of seats which fit in hall. Seat arms are wooden and a single plastic cup holder can be added as additional. • Seats will be connecting each other byminimum 6mm unseen metal joint. 4 bolt connections between armrest will provide rigidity. • Inner skeleton of the armrest is minimum6 mm metal part.