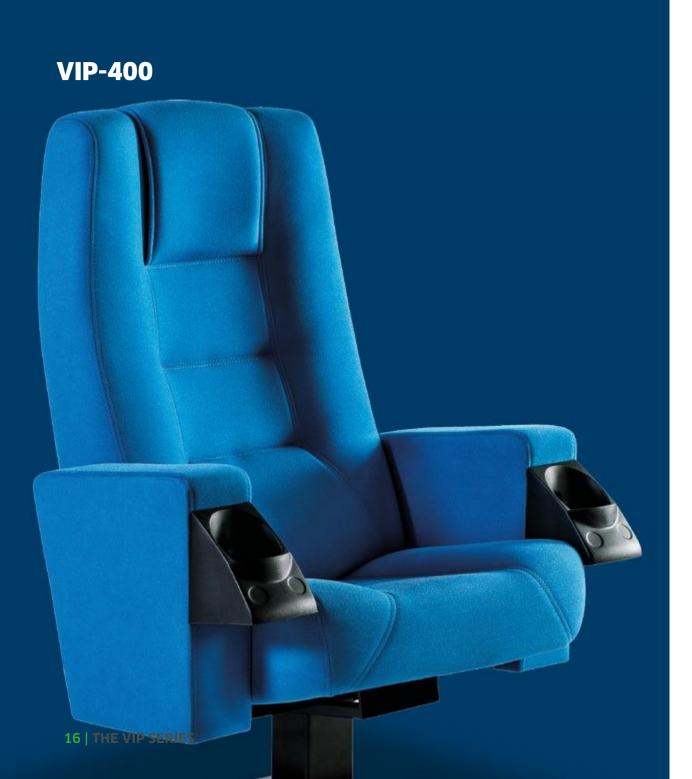

ding the project details.

• The upholstered parts of the seats will fit the dimensions and details specified in the enclosed project. The seat and backrest and the flooring materials used in the seating areas will be seamless and monolithic.

• Fabric / leather with minimum 5 mm anti flame lamination foam.



#### **SEAT FOAM FEATURES**

• The PU sponge (foam) used in the arm physical properties and breaking strength : ( ISO 1798-76 ) 108 Kpa

- Tearing strength : ( ASTM-D3574 ) 1,47 N / cm
- Hardness strength : ILD % 50 (ISO 2489 80 ) 20 kgf
- Permanent deformation : % 50 (ASTM D 3574 ) < % 8
- Burning speed : MVSS 302
- Density: 55 kg/m3 (+/- 5kg/m3)

Note: In additional price BS7176 and Crib5 standards available for maximum anti flammability.





THE VIP SERIES







THE VIP SERIES







|   | S     | L     | XL    |
|---|-------|-------|-------|
| А | 60-62 | 60-62 | 60-62 |
| В | 95±1  | 106±1 | 112±1 |
| C | 44± 1 | 44± 1 | 44± 1 |
| D | 50    | 50    | 50    |
| E | 12    | 12    | 12    |

THE VIP SERIES









|   | S     | L     | XL    |
|---|-------|-------|-------|
| А | 60-62 | 60-62 | 60-62 |
| В | 95±1  | 106±1 | 112±1 |
| С | 44± 1 | 44± 1 | 44± 1 |
| D | 50    | 50    | 50    |
| E | 12    | 12    | 12    |

SEATUP EUROPE | 19



THE VIP SERIES







|   | S      | L      | XL     |
|---|--------|--------|--------|
| А | 58-60  | 58-60  | 58-60  |
| В | 95±1   | 106±1  | 112±1  |
| С | 44± 1  | 44± 1  | 44± 1  |
| D | 50     | 50     | 50     |
| Е | 10 - 8 | 10 - 8 | 10 - 8 |

SEATUP

THE VIP SERIES





E \_6

Ø72



|   | L     | XL    |
|---|---