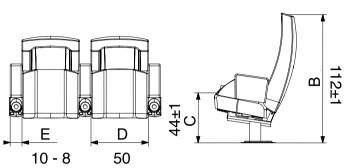

SEATUP EUROPE | 19

THE VIP SERIES

|   | S      | L      | XL     |
|---|--------|--------|--------|
| А | 58-60  | 58-60  | 58-60  |
| В | 95±1   | 106±1  | 112±1  |
| С | 44± 1  | 44± 1  | 44± 1  |
| D | 50     | 50     | 50     |
| Е | 10 - 8 | 10 - 8 | 10 - 8 |

### THE VIP SERIES

.

|   | S      | L      | XL     |
|---|--------|--------|--------|
| А | 58-60  | 58-60  | 58-60  |
| В | 95±1   | 106±1  | 112±1  |
| С | 44± 1  | 44± 1  | 44± 1  |
| D | 50     | 50     | 50     |
| E | 10 - 8 | 10 - 8 | 10 - 8 |