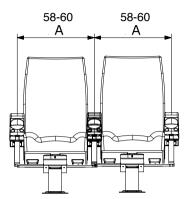

SEATUP EUROPE | 19

THE VIP SERIES

|   | S      | L      | XL     |
|---|--------|--------|--------|
| А | 58-60  | 58-60  | 58-60  |
| В | 95±1   | 106±1  | 112±1  |
| С | 44± 1  | 44± 1  | 44± 1  |
| D | 50     | 50     | 50     |
| Е | 10 - 8 | 10 - 8 | 10 - 8 |

### THE VIP SERIES

.

|   | S      | L      | XL     |
|---|--------|--------|--------|
| А | 58-60  | 58-60  | 58-60  |
| В | 95±1   | 106±1  | 112±1  |
| С | 44± 1  | 44± 1  | 44± 1  |
| D | 50     | 50     | 50     |
| E | 10 - 8 | 10 - 8 | 10 - 8 |