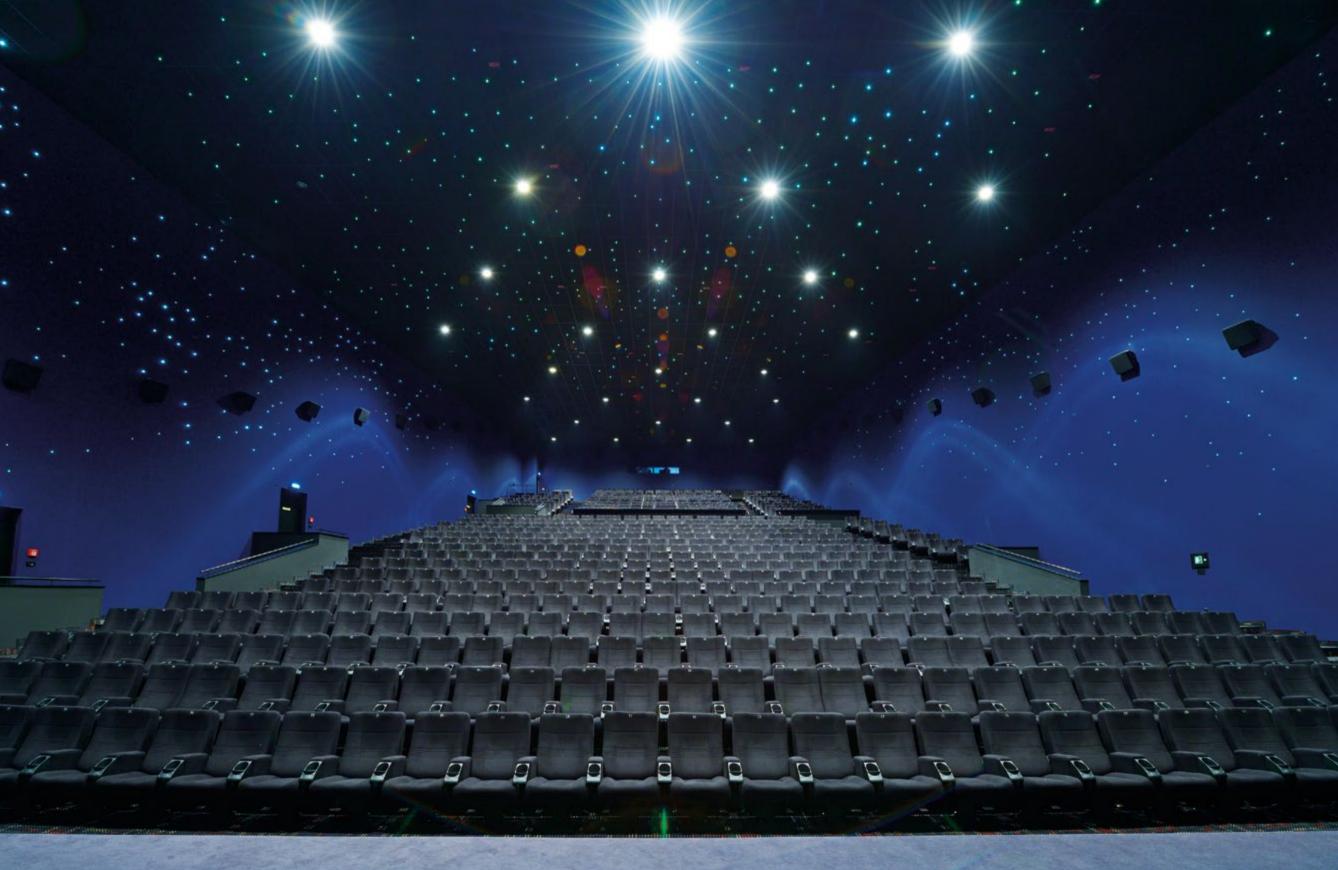

# **STRETCH LED CEILING**

Stretched ceilings are the last word in modern design and they are the best way to create an atmosphere and any fantasy which you wish to have for the space which you design. Espacily in cinemas the guests which are arriving to the hall are waiting to see something special before the movie start, that is your time to blow up their mind with a special stretched ceiling and to give them an unforgettable experience Which will attract them to come again and invite their friends. It can be a ceiling which look like a sky at night with stars and moon, or it can be a ceiling that make the space to be look like a jungle full of trees, you decide how to make the "wow" effect on your audience so they will want to come back again and call their friends to see your cinema hall or any other public building that you may design. It is also important to add that beyond the design experience of the stretched ceilings they are also improve the acoustics in the space and also help to create the illusion of a larger space or a smaller space according to your needs and according to the effect you seek to create in the space you are designing.

### **LED DESIGN**

The combination of led lighting in the wall in different shapes, diagonals or straight lines is a good way to add modern design to the hall and also help in situations where the hall has been darkened but it is necessary to enter a guest or announce something without turning on the lights and interfiring the experience of the audiance.