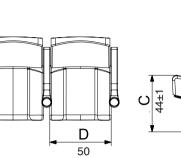

Note: In additional price BS7176 and Crib5 standards available for maximum anti flammability.

THE VIP SERIES

THE VIP SERIES

|   | S     | L     | XL    |
|---|-------|-------|-------|
| А | 60-62 | 60-62 | 60-62 |
| В | 95±1  | 106±1 | 112±1 |
| C | 44± 1 | 44± 1 | 44± 1 |
| D | 50    | 50    | 50    |
| E | 12    | 12    | 12    |

THE VIP SERIES

|   | S     | L     | XL    |
|---|-------|-------|-------|
| А | 60-62 | 60-62 | 60-62 |
| В | 95±1  | 106±1 | 112±1 |
| С | 44± 1 | 44± 1 | 44± 1 |
| D | 50    | 50    | 50    |
| E | 12    | 12    | 12    |