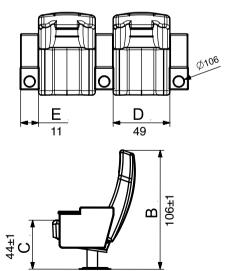

### THE VIP SERIES

|   | S     | L     | XL    |
|---|-------|-------|-------|
| А | 60-62 | 60-62 | 60-62 |
| В | 95±1  | 106±1 | 112±1 |
| С | 44± 1 | 44± 1 | 44± 1 |
| D | 49    | 49    | 49    |
| E | 11    | 11    | 11    |