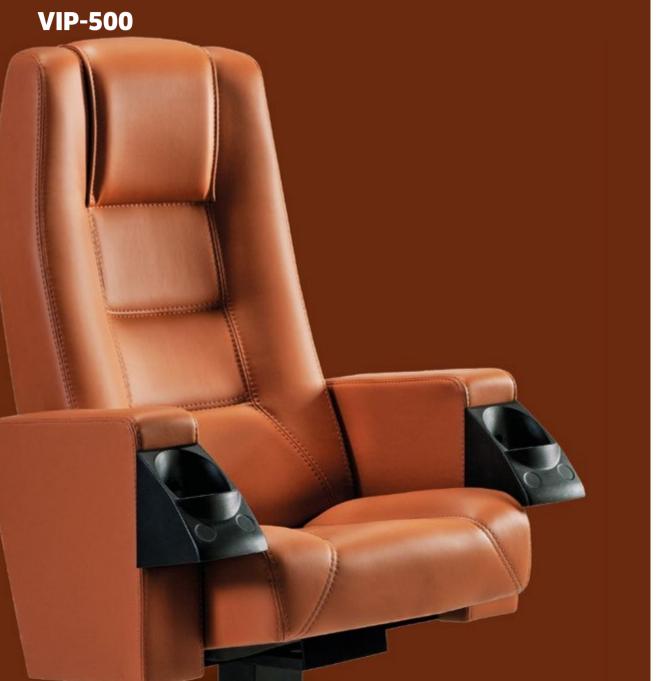

nolithic.

• Fabric / leather with minimum 5 mm anti flame lamination foam.



#### **SEAT FOAM FEATURES**

• The PU sponge (foam) used in the arm physical properties and breaking strength : ( ISO 1798-76 ) 108 Kpa

- Tearing strength : ( ASTM-D3574 ) 1,47 N / cm
- Hardness strength : ILD % 50 (ISO 2489 80 ) 20 kgf
- Permanent deformation : % 50 (ASTM D 3574 ) < % 8
- Burning speed : MVSS 302
- Density: 55 kg/m3 (+/- 5kg/m3)

Note: In additional price BS7176 and Crib5 standards available for maximum anti flammability.





THE VIP SERIES







THE VIP SERIES







|   | S     | L     | XL    |
|---|-------|-------|-------|
| А | 60-62 | 60-62 | 60-62 |
| В | 95±1  | 106±1 | 112±1 |
| C | 44± 1 | 44± 1 | 44± 1 |
| D | 50    | 50    | 50    |
| E | 12    | 12    | 12    |

THE VIP SERIES









|   | S     | L     | XL    |
|---|-------|-------|-------|
| А | 60-62 | 60-62 | 60-62 |
| В | 95±1  | 106±1 | 112±1 |
| С | 44± 1 | 44± 1 | 44± 1 |
| D | 50    | 50    | 50    |
| E | 12    | 12    | 12    |

SEATUP EUROPE | 19



THE VIP SERIES







|   | S      | L      | XL     |
|---|--------|--------|--------|
| А | 58-60  | 58-60  | 58-60  |
| В | 95±1   | 106±1  | 112±1  |
| С | 44± 1  | 44± 1  | 44± 1  |
| D | 50     | 50     | 50     |
| Е | 10 - 8 | 10 - 8 | 10 - 8 |

SEATUP

THE VIP SERIES





E \_6

Ø72



|   | L     | XL    |
|---|-------|-------|
| А | 55-60 | 55-60 |
| В | 95±1  | 102±1 |
| С | 44± 1 | 44± 1 |
| D | 50    | 50    |
| Е | 6     | 6     |
|   | SEA   |       |

### THE VIP SERIES







.

|   | S      | L      | XL     |
|---|--------|--------|-