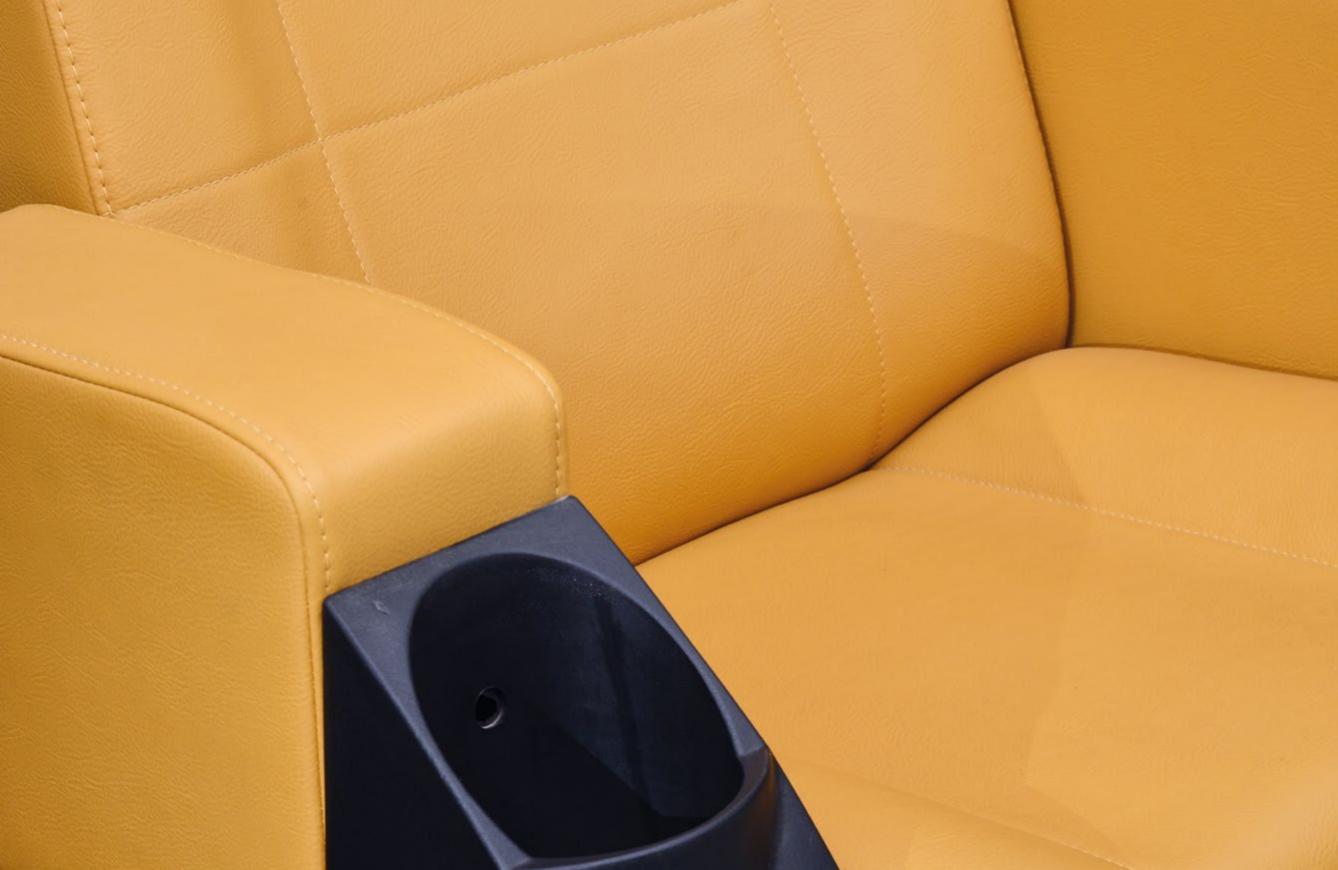

• The foam of the seat and backrest must be covered with the fabric of the specified technical specifications. mon arm) manufactured in accordance with required number of seats which fit in hall. Seat arms are wooden and a single plastic cup holder can be added as additional. • Seats will be connecting each other byminimum 6mm unseen metal joint. 4 bolt connections between armrest will provide rigidity. • Inner skeleton of the armrest is minimum6 mm metal part.