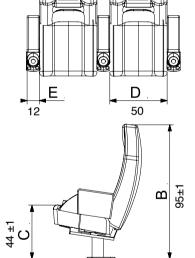

Note: In additional price BS7176 and Crib5 standards available for maximum anti flammability.

THE VIP SERIES

THE VIP SERIES

|   | S     | L     | XL    |
|---|-------|-------|-------|
| А | 60-62 | 60-62 | 60-62 |
| В | 95±1  | 106±1 | 112±1 |
| C | 44± 1 | 44± 1 | 44± 1 |
| D | 50    | 50    | 50    |
| E | 12    | 12    | 12    |