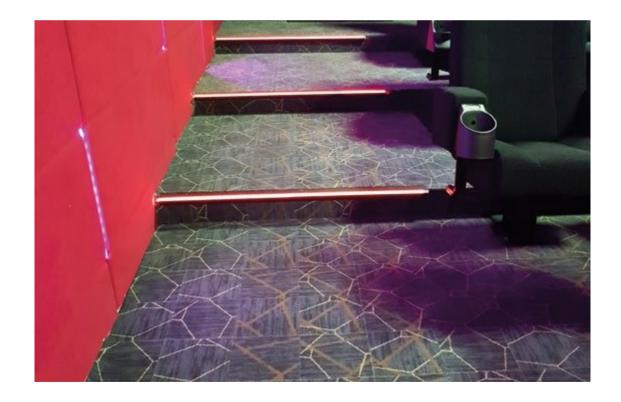

### **LED DESIGN**

The combination of led lighting in the wall in different shapes, diagonals or straight lines is a good way to add modern design to the hall and also help in situations where the hall has been darkened but it is necessary to enter a guest or announce something without turning on the lights and interfiring the experience of the audiance.

Therefore we are here for you, in many of our projects besides our seats and Acoustic panels we also provide the design and the installtion of the led lighting for the stairs and for the wall.

LED DESIGN