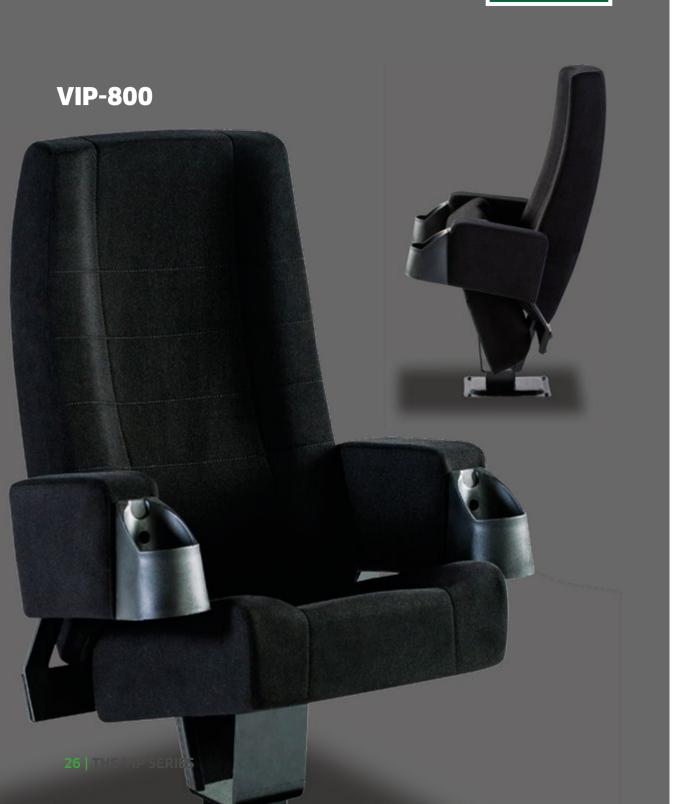

### **VIP-200**

## **SPECIFICATION**

• Warranty 5 years. Producing according to ISO 9001:2008 certificate.

• The foam of seat and backrest are ergonomics and have density of 0 5 +/- 5 kg/m3. The skeleton of the backrest has metal pipe 21 x 1,5 mm , inside the seat foam solid surface of plastic injection can be found.

• Our foam of seat and backrest made of anti flame polyurethane injection . injected to aluminum pattern. Shape of the foam will be in accordance with the drawing and picture of the product model VIP 200.

• The foam of the seat and backrest must be covered with the fabric of the specified technical specifications. mon arm) manufactured in accordance with required number of seats which fit in hall. Seat arms are wooden and a single plastic cup holder can be added as additional. • Seats will be connecting each other byminimum 6mm unseen metal joint. 4 bolt connections between armrest will provide rigidity. • Inner skeleton of the armrest is minimum6 mm metal part.