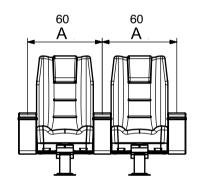

### THE VIP SERIES

|   | S     | L     | XL    |
|---|-------|-------|-------|
| А | 60-62 | 60-62 | 60-62 |
| В | 95±1  | 106±1 | 112±1 |
| С | 44± 1 | 44± 1 | 44± 1 |
| D | 49    | 49    | 49    |
| E | 11    | 11    | 11    |