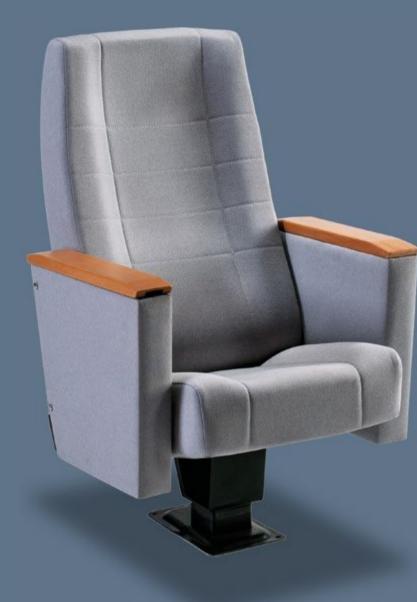

### **VIP-200**

## **SPECIFICATION**

• Warranty 5 years. Producing according to ISO 9001:2008 certificate.

• The foam of seat and backrest are ergonomics and have density of 0 5 +/- 5 kg/m3. The skeleton of the backrest has metal pipe 21 x 1,5 mm , inside the seat foam solid surface of plastic injection can be found.

• Our foam of seat and backrest made of anti flame polyurethane injection . injected to aluminum pattern. Shape of the foam will be in accordance with the drawing and picture of the product model VIP 200.

• The foam of the seat and backrest must be covered with the fabric of the specified technical specifications. mon arm) manufactured in accordance with required number of seats which fit in hall. Seat arms are wooden and a single plastic cup holder can be added as additional. • Seats will be connecting each other byminimum 6mm unseen metal joint. 4 bolt connections between armrest will provide rigidity. • Inner skeleton of the armrest is minimum6 mm metal part.