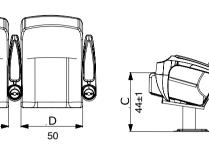

SEATUP EUROPE | 19

THE VIP SERIES

|   | S      | L      | XL     |
|---|--------|--------|--------|
| А | 58-60  | 58-60  | 58-60  |
| В | 95±1   | 106±1  | 112±1  |
| С | 44± 1  | 44± 1  | 44± 1  |
| D | 50     | 50     | 50     |
| Е | 10 - 8 | 10 - 8 | 10 - 8 |

### THE VIP SERIES

.

|   | S      | L      | XL     |
|---|--------|--------|--------|
| А | 58-60  | 58-60  | 58-60  |
| В | 95±1   | 106±1  | 112±1  |
| С | 44± 1  | 44± 1  | 44± 1  |
| D | 50     | 50     | 50     |
| E | 10 - 8 | 10 - 8 | 10 - 8 |