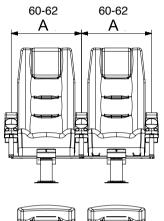

### THE VIP SERIES

|   | S     | L     | XL    |
|---|-------|-------|-------|
| А | 60-62 | 60-62 | 60-62 |
| В | 95±1  | 106±1 | 112±1 |
| С | 44± 1 | 44± 1 | 44± 1 |
| D | 49    | 49    | 49    |
| E | 11    | 11    | 11    |