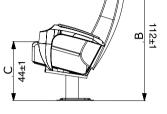

SEATUP EUROPE | 33

CINEMA SERIES

ă

| H44±1<br>B<br>B<br>B<br>F=211 |
|-------------------------------|
|-------------------------------|

|   | S     | L     | XL    |
|---|-------|-------|-------|
| А | 58-60 | 58-60 | 58-60 |
| В | 95±1  | 106±1 | 112±1 |
| С | 44± 1 | 44± 1 | 44± 1 |
| D | 50    | 50    | 50    |
| E | 12    | 12    | 12    |