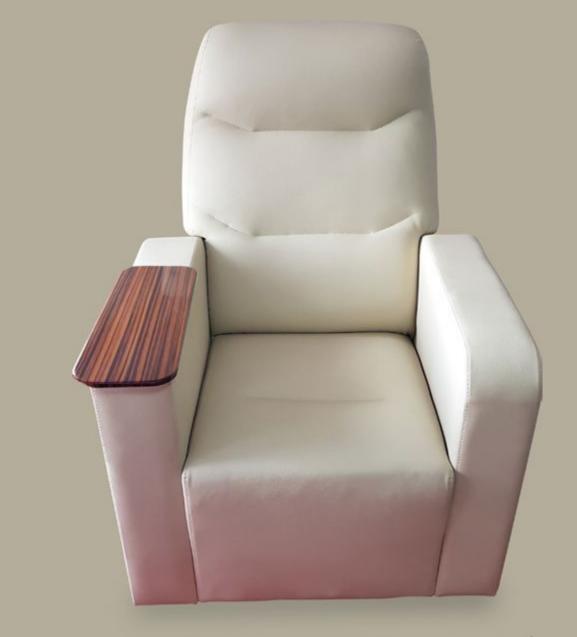

| D | 50    | 50    | 50    |
| E | 12    | 12    | 12    |





CINEMA SERIES

# CINEMA LUX - 1



# CINEMA LUX - 2



# **CINEMA LUX - 3**



### **CINEMA LUX - 4**

Home cinema seating with motor, With buttons on the sides of the seat, you can open a cushion for your legs and lean back till full reclining. Special sensor will allow the seat to be close automatically to normal position when you get up from the seat. Electric folding dining table, cup holder with system for heating or cooling drinks are available.

1º

Movable Desk

CINEMA SERIES

# CINEMA LUX - 5

Luxury sofa for full reclining and with bag to put the shoes, in use in cinemas as VIP seats.



# CINEMA LUX - 6





CINEMA SERIES

# CINEMA LUX - 7





4 CINEMA SERIES

CINEMA SERIES

# CINEMA LUX - 8



# CINEMA LUX - 9



SEATUP EUROPE | 47

#### CINEMA SERIES

Bring the cinema to your home, or bring your home to the cinema.... with our recline seats you will always feel just like in home. Our recline seats have automatic sensor so the cushion for the legs will close automatically when you get up from the seat .











# **STRETCH LED CEILING**

Stretched ceilings are the last word in modern design and they are the best way to create an atmosphere and any fantasy which you wish to have for the space which you design. Espacily in cinemas the guests which are arriving to the hall are waiting to see something special before the movie start, that is your time to blow up their mind with a special stretched ceiling and to give them an unforgettable experience Which will attract them to come again and invite