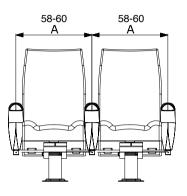

SEATUP EUROPE | 19

THE VIP SERIES

|   | S      | L      | XL     |
|---|--------|--------|--------|
| А | 58-60  | 58-60  | 58-60  |
| В | 95±1   | 106±1  | 112±1  |
| С | 44± 1  | 44± 1  | 44± 1  |
| D | 50     | 50     | 50     |
| Е | 10 - 8 | 10 - 8 | 10 - 8 |

### THE VIP SERIES

.

|   | S      | L      | XL     |
|---|--------|--------|--------|
| А | 58-60  | 58-60  | 58-60  |
| В | 95±1   | 106±1  | 112±1  |
| С | 44± 1  | 44± 1  | 44± 1  |
| D | 50     | 50     | 50     |
| E | 10 - 8 | 10 - 8 | 10 - 8 |

### CINEMA SERIES

|   | S      | L      | XL     |
|---|--------|--------|--------|
| А | 58-60  | 58-60  | 58-60  |
| В | 95±1   | 106±1  | 112±1  |
| С | 44± 1  | 44± 1  | 44± 1  |
| D | 50     | 50     | 50     |
| E | 10 - 8 | 10 - 8 | 10 - 8 |