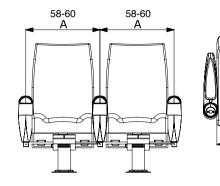

SEATUP EUROPE | 19

THE VIP SERIES

|   | S      | L      | XL     |
|---|--------|--------|--------|
| А | 58-60  | 58-60  | 58-60  |
| В | 95±1   | 106±1  | 112±1  |
| С | 44± 1  | 44± 1  | 44± 1  |
| D | 50     | 50     | 50     |
| Е | 10 - 8 | 10 - 8 | 10 - 8 |

### THE VIP SERIES

.

|   | S      | L      | XL     |
|---|--------|--------|--------|
| А | 58-60  | 58-60  | 58-60  |
| В | 95±1   | 106±1  | 112±1  |
| С | 44± 1  | 44± 1  | 44± 1  |
| D | 50     | 50     | 50     |
| E | 10 - 8 | 10 - 8 | 10 - 8 |