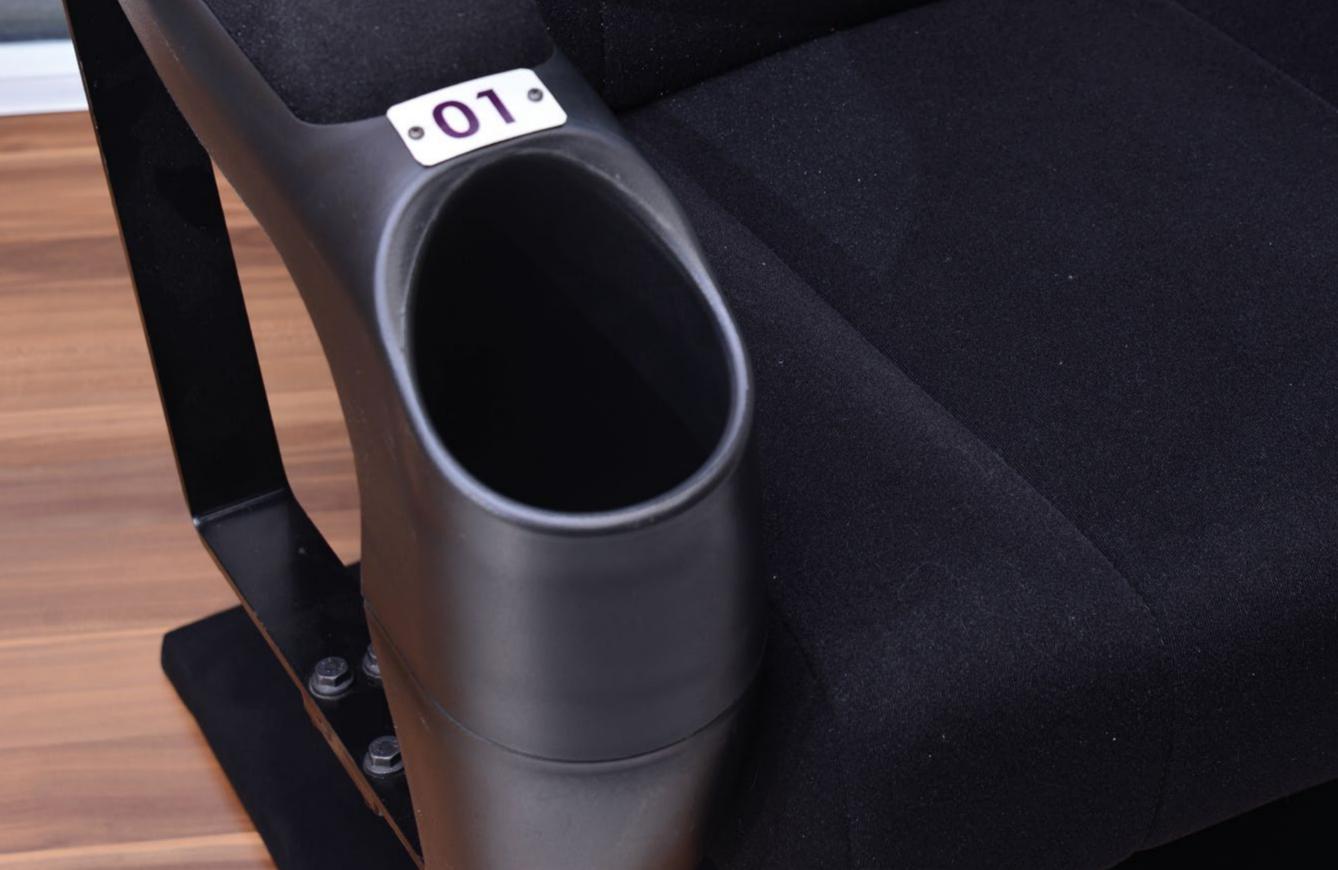

• The foam of the seat and backrest must be covered with the fabric of the specified technical specifications. mon arm) manufactured in accordance with required number of seats which fit in hall. Seat arms are wooden and a single plastic cup holder can be added as additional. • Seats will be connecting each other byminimum 6mm unseen metal joint. 4 bolt connections between armrest will provide rigidity. • Inner skeleton of the armrest is minimum6 mm metal part.

### **FABRIC/LEATHER SPECIFICATION**

• Fabric / leather Without fading in color without error in the finish and without change in form and in full accordance with the requirements of the project.

• Logo or numbers will be printed on the the headrest of the back of the seat according the project details.