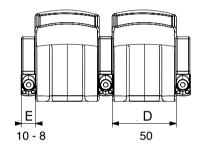

SEATUP

THE VIP SERIES

E \_6

Ø72

|   | L     | XL    |
|---|-------|-------|
| А | 55-60 | 55-60 |
| В | 95±1  | 102±1 |
| С | 44± 1 | 44± 1 |
| D | 50    | 50    |
| Е | 6     | 6     |
|   | SEA   |       |