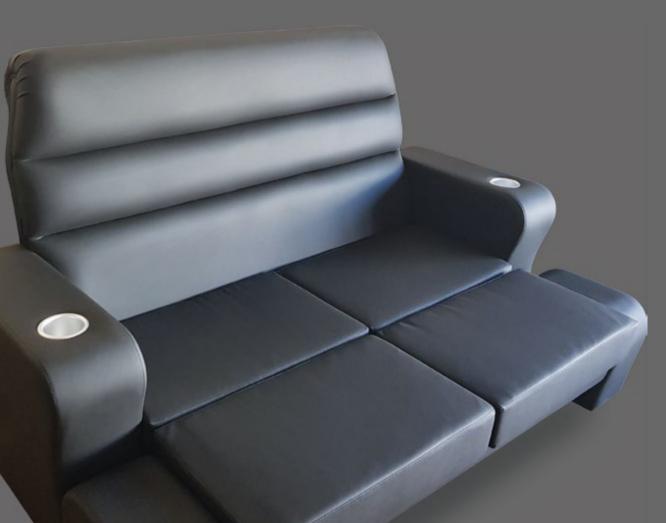

### **CINEMA LUX - 4**

Home cinema seating with motor, With buttons on the sides of the seat, you can open a cushion for your legs and lean back till full reclining. Special sensor will allow the seat to be close automatically to normal position when you get up from the seat. Electric folding dining table, cup holder with system for heating or cooling drinks are available.