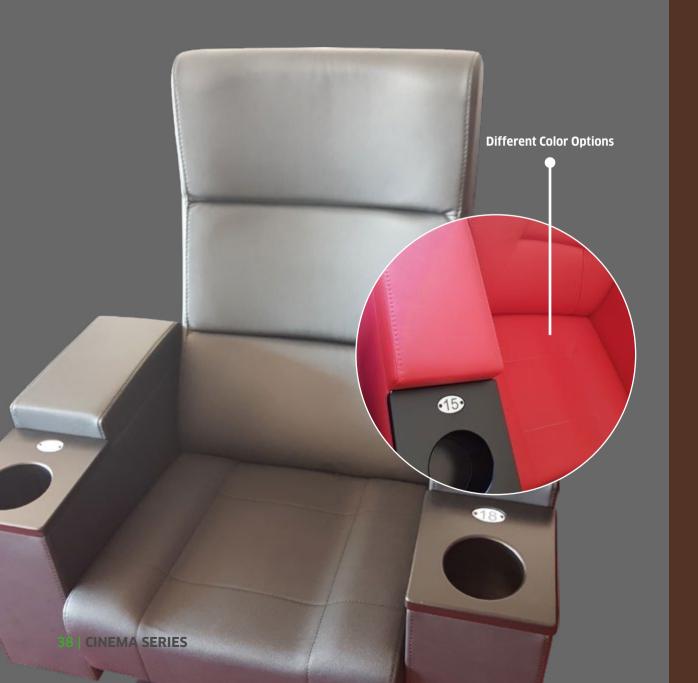

### **FABRIC/LEATHER SPECIFICATION**

• Fabric / leather Without fading in color without error in the finish and without change in form and in full accordance with the requirements of the project.

• Logo or numbers will be printed on the the headrest of the back of the seat according the project details.