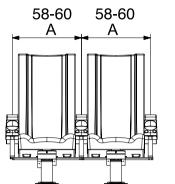

SEATUP EUROPE | 19

THE VIP SERIES

|   | S      | L      | XL     |
|---|--------|--------|--------|
| А | 58-60  | 58-60  | 58-60  |
| В | 95±1   | 106±1  | 112±1  |
| С | 44± 1  | 44± 1  | 44± 1  |
| D | 50     | 50     | 50     |
| Е | 10 - 8 | 10 - 8 | 10 - 8 |

### THE VIP SERIES

.

|   | S      | L      | XL     |
|---|--------|--------|--------|
| А | 58-60  | 58-60  | 58-60  |
| В | 95±1   | 106±1  | 112±1  |
| С | 44± 1  | 44± 1  | 44± 1  |
| D | 50     | 50     | 50     |
| E | 10 - 8 | 10 - 8 | 10 - 8 |