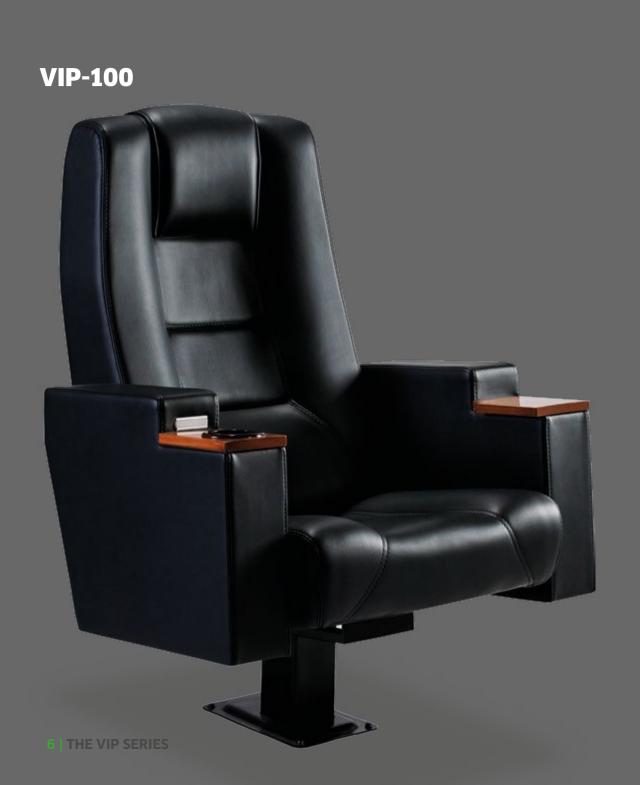

### **VIP-200**

## **SPECIFICATION**

• Warranty 5 years. Producing according to ISO 9001:2008 certificate.

• The foam of seat and backrest are ergonomics and have density of 0 5 +/- 5 kg/m3. The skeleton of the backrest has metal pipe 21 x 1,5 mm , inside the seat foam solid surface of plastic injection can be found.

• Our foam of seat and backrest made of anti flame polyurethane injection . injected to aluminum pattern. Shape of the foam will be in accordance with the drawing and picture of the product model VIP 200.

• The foam of the seat and backrest must be covered with the fabric of the specified technical specifications. mon arm) manufactured in accordance with required number of seats which fit in hall. Seat arms are wooden and a single plastic cup holder can be added as additional. • Seats will be connecting each other byminimum 6mm unseen metal joint. 4 bolt connections between armrest will provide rigidity. • Inner skeleton of the armrest is minimum6 mm metal part.