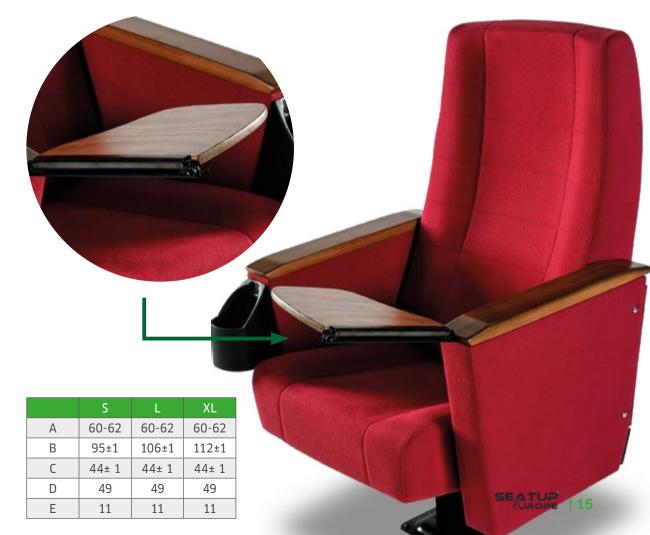

### THE VIP SERIES

|   | S     | L     | XL    |
|---|-------|-------|-------|
| А | 60-62 | 60-62 | 60-62 |
| В | 95±1  | 106±1 | 112±1 |
| С | 44± 1 | 44± 1 | 44± 1 |
| D | 49    | 49    | 49    |
| E | 11    | 11    | 11    |