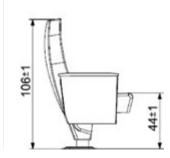

### THE VIP SERIES

|   | S     | L     | XL    |
|---|-------|-------|-------|
| А | 60-62 | 60-62 | 60-62 |
| В | 95±1  | 106±1 | 112±1 |
| С | 44± 1 | 44± 1 | 44± 1 |
| D | 49    | 49    | 49    |
| E | 11    | 11    | 11    |