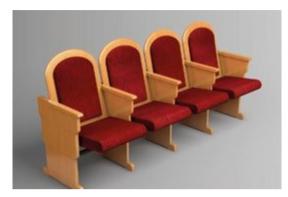

## **LECTURE HALL**

LECTURE HALL

Classic Amphitheater seating for schools and universities. Models are custom made according your project.

LECTURE HALL

We are the first and only company in Bulgaria who produce the Swing away seating system! Swing away seating system are the most common seating system in colleges in America, It is the best way to keep a class room always tidy and clean.

Swing away seating system the best solution for lecture hall and classrooms!