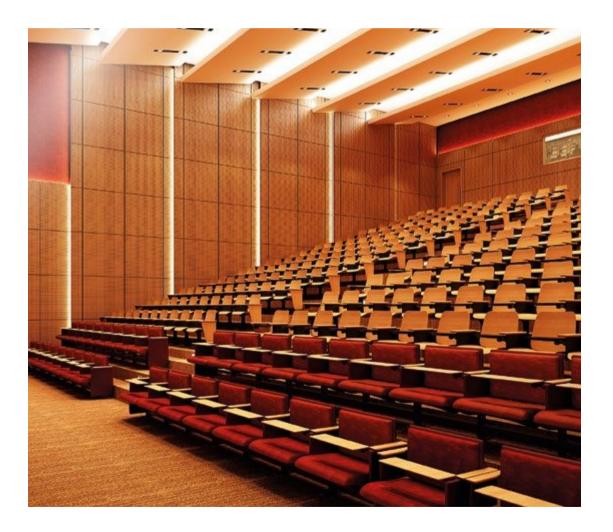

## **LECTURE HALL**

LECTURE HALL

Classic Amphitheater seating for schools and universities. Models are custom made according your project.

LECTURE HALL

We are the first and only company in Bulgaria who produce the Swing away seating system! Swing away seating system are the most common seating system in colleges in America, It is the best way to keep a class room always tidy and clean.

Swing away seating system the best solution for lecture hall and classrooms!