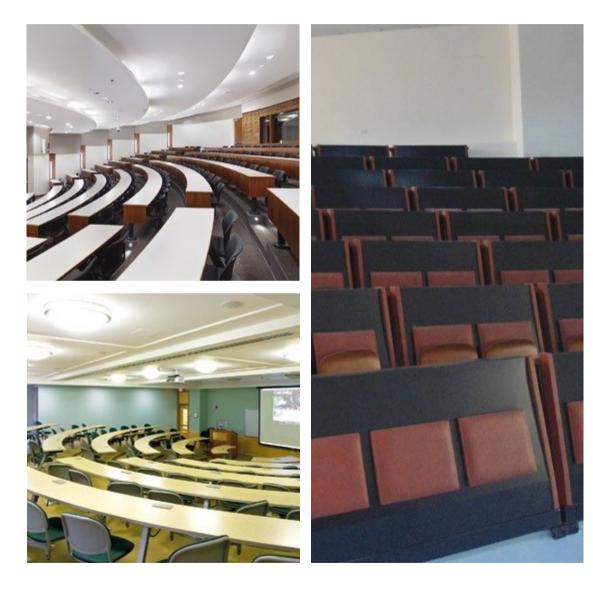

## **LECTURE HALL**

LECTURE HALL

Classic Amphitheater seating for schools and universities. Models are custom made according your project.

LECTURE HALL

We are the first and only company in Bulgaria who produce the Swing away seating system! Swing away seating system are the most common seating system in colleges in America, It is the best way to keep a class room always tidy and clean.