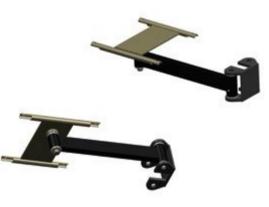

## **LECTURE HALL**

LECTURE HALL

Classic Amphitheater seating for schools and universities. Models are custom made according your project.

LECTURE HALL

We are the first and only company in Bulgaria who produce the Swing away seating system! Swing away seating system are the most common seating system in colleges in America, It is the best way to keep a class room always tidy and clean.

Swing away seating system the best solution for lecture hall and classrooms!