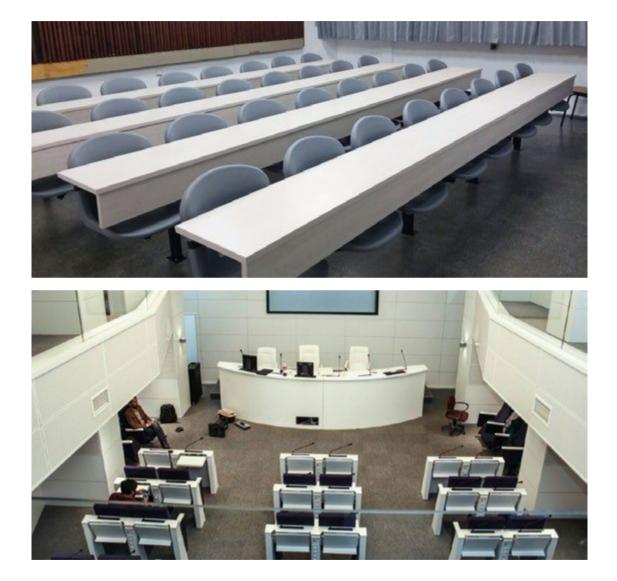

## **LECTURE HALL**

LECTURE HALL

Classic Amphitheater seating for schools and universities. Models are custom made according your project.

LECTURE HALL

We are the first and only company in Bulgaria who produce the Swing away seating system! Swing away seating system are the most common seating system in colleges in America, It is the best way to keep a class room always tidy and clean.

Swing away seating system the best solution for lecture hall and classrooms!