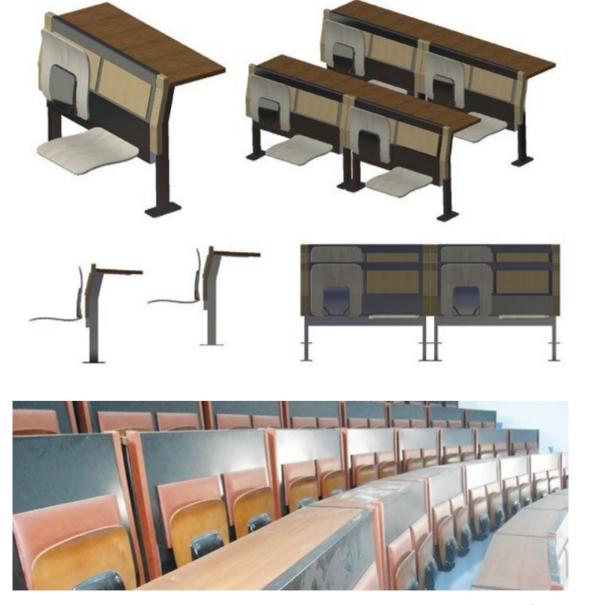

## **LECTURE HALL**

LECTURE HALL

Classic Amphitheater seating for schools and universities. Models are custom made according your project.

LECTURE HALL

We are the first and only company in Bulgaria who produce the Swing away seating system! Swing away seating system are the most common seating system in colleges in America, It is the best way to keep a class room always tidy and clean.

Swing away seating system the best solution for lecture hall and classrooms!